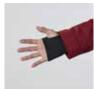

#### **FEATURES**

- · CRITICALLY SEAM-SEALED
- · ADJUSTABLE 3-PIECE HOOD
- · SIDE ZIP ENTRY
- · MESH BACKED UNDERARM VENTILATION
- · CONTRAST YKK® VISLON ZIPPERS
- · LYCRA WRIST GAITERS
- · POWDER SKIRT
- · SLEEVE PASS POCKET
- · EASY ADJUST HEM
- · CUFF ADJUSTMENT W/EXTENSION
- · AUDIO ROUTING
- · BRUSHED TRICOT CHIN GUARD

SLEEVE PASS POCKET

SIDE ZIP ENTRY

UNDERARM VENTILATION

**JACKET TO PANT** 

LYCRA WRIST GAITORS

**CUFF ADJUSTMENT** 