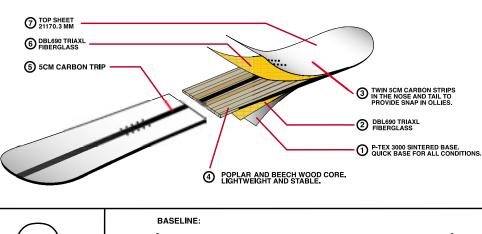

### **TEAM PLUS**

THIS IS THE ULTIMATE CAMBER BOARD THAT YOU HAVE BEEN WAITING FOR. THE SIDE CUT HAS UNIQUE SHAPE UNDER THE BINDING AREAS, CALLED TEAM TRAC PODS, WHICH HELPS THE BOARD HOLD ITS EDGE ON HARD PACK WITHOUT INTERFERING WITH YOUR POWDER RUNS. THIS SPECIAL EXTRA EDGE MAKES SURE YOU STAY STABLE IN THOSE TURNS, AND ALSO PREVENTS YOU FROM SLIPPING OUT WHEN APPROACHING A KICKER LIP. UTILZING A MESH CARBON SHEET IN TWO LAYERS MAKES THIS BOARD LIGHT, RESPONSIVE YET PLAYFUL, AND MAKES IT DIFFICULT TO LOOSEN A FIBERGLASS REINFORCEMENT PLATE IS USED UNDER THE BINDING AREA TO HELP STRENGTHEN THE BOARD ON THOSE STRESS AREAS IN LANDINGS AND DURING PRESS. SLOPESTYLE, HALF PIPE, GROUND TRICKS, AND CARVING, THIS IS A DO IT ALL AND DO IT WELL BOARD FOR THOSE WANTING THE BEST PERFORMANCE FROM THEIR BOARD.

## **OUTSIDER PLUS**

POPLAR AND BEECH ARE MIXED IN THE CORE MATERIAL, AND THE SHEET WOVEN WITH CARBON AND GRASS FIBER CREATE A FIRM BOARD TORSIONALLY. BUT ALLOWS FOR EXTRA STABILITY. THANKS TO THE HYBRID CAMBER. THIS BOARD HOLDS ITS LINE AND HAS EXCELLENT STRAIGHT RUNNING STABILITY. THIS BOARD IS BUILT FOR SPEED, AND ITS SENSE OF STABILITY WHEN IT COMES OUT THE FASTER YOU PUSH IT. BY PUTTING SMP(STABILIZER MESH POD) UNDER THE BINDING, THE BOARD IS RESPONSIVE TO YOUR MOVEMENTS AND IS RECOMMENDED FOR SNOWBOARDERS WHO ENJOY BIG KICKERS, HALF PIPES AND HIGH-SPEED CARVING THAT CAN REALLY CONTROL THE BOARD AND THE BOARD RESPONDS GREAT.

## **SELECT PLUS**

A FULL LENGTH POPLAR CORE PROVIDES, WHILE A X SHAPE BASALT STRIP 4CM WIDE RUNNING OUT TO THE CONTACT ALLOWS FOR A NICE FLEXING BOARD, WITH A RIGHT AMOUNT OF TORSIONAL STIFFNESS IN THE CENTER WHERE THE STRIPS CROSS OVER. THE HYBRID CAMBER COMBINED WITH THE X SHAPE BASALT MAKES IT EASIER TO LEARN SPIN TRICKS, AND PRACTICE THEIR OLLIES AND RECEOMMEND FOR BEGGINERS AS AN OVERALL EASY TO RIDER AND TURNING BOARD.

## **AWESOME PLUS**

UNLIKE THE CAMBER MODELS, THE INITIAL OPERATION OF THE TURN IS QUICK AND IT IS EASY TO SPIN, AND THE FLAT CAMBER DESIGNS MEANS DON'T HAVE TO FIGHT AS MUCH TO HOLD YOUR NOSE AND TAIL PRESSES. THANKS TO THE X-SHAPED CARBON IN THE NOSE AND TAIL, THERE IS FIRM POP, WHICH MAKES LAUNCHING OFF OF KICKERS ALL THE MORE FUN. CARBON PUT BETWEEN THE BINDINGS ADDS SOME TORSION STIFFNESS FOR EASY AND COMFORTABLE CARVING. SMP (STABILIZER MESH POD) IS USED UNDER THE BINDING AREA TO HELP STRENGTHEN THE BOARD ON THOSE STRESS AREAS IN LANDINGS AND DURING PRESS. THE FLAT CAMBER IS AN ALL-ROUND BOARD FOR INTERMEDIATE TO ADVANCED RIDERS WHO WANT TO ENJOY FREE RIDING WHILE STILL HITTING UP THE PARK, SOME GROUND TRICKS THROWN IN HERE AND THERE.