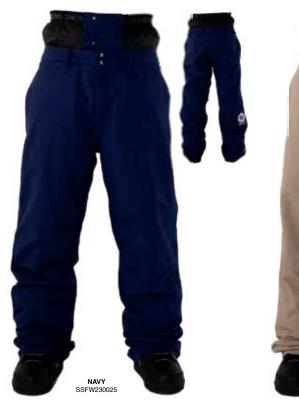

SEAT / KNEE



## SQUADRON STANDARD FIT CARGO PANT

THIS PANT IS A PERFECTLY MODERN STANDARD FIT CARGO, REP YOUR STREET STYLE WHILE SHREDDING THE MOUNTAIN. THE SQUADRON DESIGN COMBINES COMFORT WITH STYLE.



#### FEATURES

- · CRITICALLY SEAM-SEALED
- · MESH BACKED INSEAM VENTS
- · EXTERNAL WAIST ADJUSTMENT SYSTEM
- · POWDER SKIRT INTERFACE
- · SNAP HEM GUSSET
- · CORDURA REINFORCED BACK HEM
- · KNEE ARTICULATION
- · BOOT GAITERS
- · BOOT HOOKS



CARGO POCKETS





MESH BACKED



POWDER SKIRT

#### FABRIC

- · 2L CORE
- · LINING EMBOSSED TAFFETA
- / BRUSHED TRICOT / MESH



SIZES · XS - 2XL

#### · 10K / 10K 44 444



#### INSULATION

·40 GM - SEAT / KNEE

WATERPROOF



**MULTI HOOK** 

THE CAPITAL IS THE ULTIMATE IN LO-FI PANT DESIGN. STREAMLINED AND SIMPLE BUT KEEPS YOU DRY AND WARM.







#### FEATURES

- · CRITICALLY SEAM-SEALED
- · MESH BACKED INSEAM VENTS
- EXTERNAL WAIST ADJUSTMENT SYSTEM
- · POWDER SKIRT INTERFACE
- · SNAP HEM GUSSET
- · CORDURA REINFORCED BACK HEM
- · KNEE ARTICULATION
- · BOOT GAITERS
- · BOOT HOOKS
- · ZIPPER HAND POCKETS
- · VELCRO SECURE BACK POCKET



POWDER SKIRT INTERFACE



INSEAM VENTS

#### FABRIC

- · 2L CORE
- · LININ TAFFETA / BRUSHED TRICOT / MESH



SIZES
· XS - 2XL

TIGHT JUST RIGHT

#### WATERPROOF

·10K/8K



#### INSULATION

·SHELL



## **SESSIONS GLOVES & NECK HOODIE**

#### **FIVE FINGER GLOVES**



#### **THREE FINGER GLOVES**



#### **FIVE FINGER GLOVES**



#### **NECK HOODIE**



# AWA



## **MISSION 1/4 ZIP HOOD**

IF YOU LIKE A COZY FLEECE LINED PULL OVER THAT IS WATERPROOF AND LOOKS AS GOOD ON THE SNOW AS IT DOES I