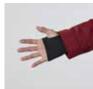

#### **FEATURES**

- · CRITICALLY SEAM-SEALED
- · ADJUSTABLE 3-PIECE HOOD
- · MESH BACKED UNDERARM VENTILATION
- · YKK® AQUAGUARD® ZIPPERS
- · AUDIO ROUTING
- · JACKET TO PANT CONNECT
- · LYCRA WRIST GAITERS
- · STRETCH POWDER SKIRT
- · INTERIOR GOGGLE POCKET
- · SLEEVE PASS POCKET
- · EASY ADJUST HEM W/ HAND POCKET ACCESS
- · CUFF ADJUSTMENT W/EXTENSIONS
- · BRUSHED TRICOT CHIN GUARD

LYCRA WRIST GAITER

SLEEVE PASS POCKET

JACKET TO PANT CONNECT

INTERIOR GOGGLE POCKET

UNDERARM VENTILATION

AUDIO ROUTING