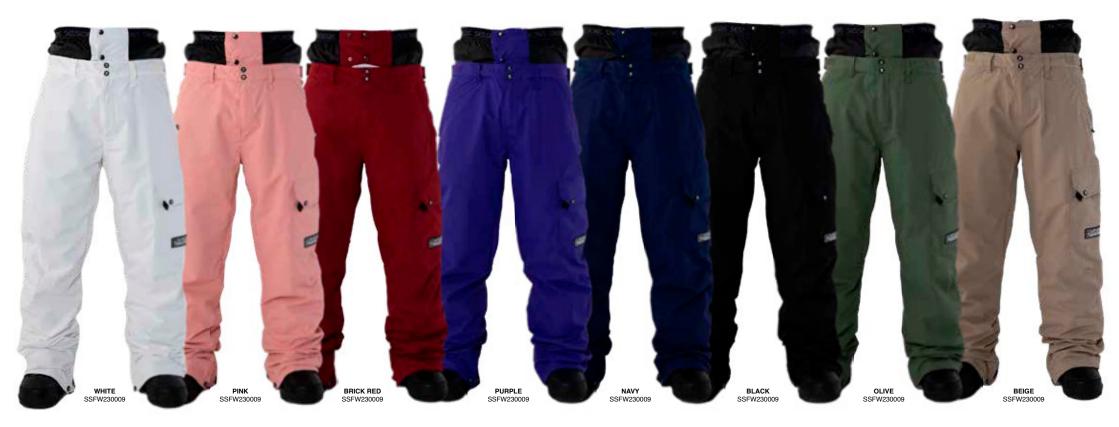

## SQUADRON STANDARD FIT CARGO PANT

THIS PANT IS A PERFECTLY MODERN STANDARD FIT CARGO, REP YOUR STREET STYLE WHILE SHREDDING THE MOUNTAIN. THE SQUADRON DESIGN COMBINES COMFORT WITH STYLE.

#### FEATURES

- · CRITICALLY SEAM-SEALED
- · MESH BACKED INSEAM VENTS
- · EXTERNAL WAIST ADJUSTMENT SYSTEM
- · POWDER SKIRT INTERFACE
- · SNAP HEM GUSSET
- · CORDURA REINFORCED BACK HEM
- · KNEE ARTICULATION
- · BOOT GAITERS
- · BOOT HOOKS

#### FABRIC

- · 2L CORE
- · LINING EMBOSSED TAFFETA
- / BRUSHED TRICOT / MESH

SIZES · XS - 2XL