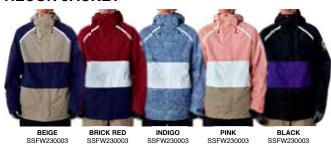

## **RECON SHELL JACKET**

THE RECON JACKET DESIGN IS INSPIRED BY CLASSIC TRACK JACKETS BUT USES ALL THE IMPORTANT MATERIALS AND FEATURES TO KEEP YOU DRY AND WARM. SO WHEN YOU WANT TO LOOK SPORTY AND FRESH AND AVOID WEARING A WET RAG- STEP UP TO THE RECON.

#### **FEATURES**

- · CRITICALLY SEAM-SEALED
- · ADJUSTABLE 3-PIECE HOOD
- · MESH BACKED UNDERARM VENTILATION
- · AUDIO ROUTING
- · JACKET TO PANT CONNECT
- · LYCRA WRIST GAITERS
- · STRETCH POWDER SKIRT
- · INTERIOR GOGGLE POCKET
- · SLEEVE PASS POCKET
- · EASY ADJUST HEM W/ HAND POCKET ACCESS
- · CUFF ADJUSTMENT W/EXTENSIONS
- · BRUSHED TRICOT CHIN GUARD

SLEEVE PASS POCKET

JACKET TO PANT CONNECT

UNDERARM VENTILATION

HIGH DENSITY RUBBER LABEL

LYCRA WRIST GAITORS

INTERIOR GOGGLE

#### FABRIC

- · 2L CORE
- · LINING EMBOSSED TAFFETA / BRUSHED TRICOT / LYCRA / MESH

TIGHT JUST BIG

SIZES
· XS - 2XL

#### WATERPROOF

· 10K / 10K

#### INSULATION

·SHELL