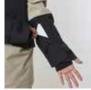

#### **FEATURES**

- · CRITICALLY SEAM-SEALED
- · ADJUSTABLE 3-PIECE HOOD
- · MESH BACKED UNDERARM VENTILATION
- · YKK® AQUAGUARD® ZIPPERS
- · AUDIO ROUTING
- · JACKET TO PANT CONNECT
- · LYCRA WRIST GAITERS
- · STRETCH POWDER SKIRT
- · INTERIOR GOGGLE POCKET
- · SLEEVE PASS POCKET
- · EASY ADJUST HEM W/ HAND POCKET ACCESS
- · CUFF ADJUSTMENT W/EXTENSIONS
- · BRUSHED TRICOT CHIN GUARD

LYCRA WRIST GAITER

SLEEVE PASS POCKET

JACKET TO PANT CONNECT

INTERIOR GOGGLE POCKET

UNDERARM VENTILATION

AUDIO ROUTING