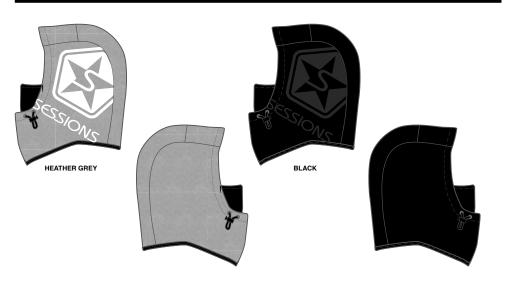

T / KNEE

WATERPROOF



**MULTI HOOK** 

THE CAPITAL IS THE ULTIMATE IN LO-FI PANT DESIGN. STREAMLINED AND SIMPLE BUT KEEPS YOU DRY AND WARM.







#### FEATURES

- · CRITICALLY SEAM-SEALED
- · MESH BACKED INSEAM VENTS
- EXTERNAL WAIST ADJUSTMENT SYSTEM
- · POWDER SKIRT INTERFACE
- · SNAP HEM GUSSET
- · CORDURA REINFORCED BACK HEM
- · KNEE ARTICULATION
- · BOOT GAITERS
- · BOOT HOOKS
- · ZIPPER HAND POCKETS
- · VELCRO SECURE BACK POCKET



POWDER SKIRT INTERFACE



INSEAM VENTS

#### FABRIC

- · 2L CORE
- · LININ TAFFETA / BRUSHED TRICOT / MESH



SIZES
· XS - 2XL

TIGHT JUST RIGHT

#### WATERPROOF

·10K/8K



#### INSULATION

·SHELL



## **SESSIONS GLOVES & NECK HOODIE**

#### **FIVE FINGER GLOVES**



#### **THREE FINGER GLOVES**



#### **FIVE FINGER GLOVES**



#### **NECK HOODIE**



# AWA



## **MISSION 1/4 ZIP HOOD**

IF YOU LIKE A COZY FLEECE LINED PULL OVER THAT IS WATERPROOF AND LOOKS AS GOOD ON THE SNOW AS IT DOES IN THE STREETS THEN GET THIS AND MISSION COMPLETE.



#### FEATURES

- · CRITICALLY SEAM-SEALED
- · ADJUSTABLE HOOD
- · KANGAROO POCKET WITH ZIP CLOSURE
- · SLEEVE RIB CUFF ADJUSTMENT W/EXTENSIONS
- · ELASTIC GRIPPER HEM



KANGAROO POCKET W/ ZIP CLOSURE



CENTER FRONT HALF ZIP



SLEEVE RIB AND CUFF ADJUSTMENT

#### FABRIC

- · 2L PONGEE
- · LINING- BRUSHED TRICOT/ **EMBOSSED TAFFETA / TAFFETA**



SIZES · XS - 2XL

### · 10K / 10K





WATERPROOF



## **BRACKET JOGGER PANT**

THE BRACKET HAS BECOME A TEAM FAVORITE. THE SOFTSHELL MATERIAL COMBINED WITH THE STREET FIT AND DESIGN ALLOWS YOU TO LOOK CASUAL BUT FEEL PERFORMANCE. Z



#### **FEATURES**