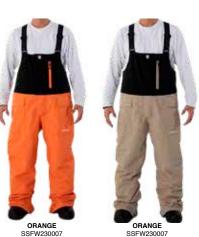

## **SIGNAL BIB**

IF YOU DO NOT OWN A PAIR OF BIBS YET YOU SHOULD PROBABLY PICK THESE UP. THE SIGNAL BIB IS ROOMY FOR EASE OF MOVEMENT, KEEPS THE ELEMENTS OUT BETTER THAN REGULAR PANTS AND STYLE POINTS DUE TO ITS COOL DESIGN.

#### FEATURES

- · CRITICALLY SEAM-SEALED
- · ADJUSTABLE SHOULDER STRAPS
- · CHEST POCKET
- · MESH BACKED INSEAM VENTS
- · E-ZEE PEE ACCESS
- 2 WAY CENTER FRONT ZIP
- · SNAP HEM GUSSET
- · CORDURA REINFORCED BACK HEM
- KNEE ARTICULATION
- · BOOT GAITERS
- · BOOT HOOKS

#### **VITAL JACKET**

**SIGNAL BIB** 