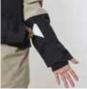

#### **FEATURES**

- · CRITICALLY SEAM-SEALED
- · ADJUSTABLE 3-PIECE HOOD
- · MESH BACKED UNDERARM VENTILATION
- · YKK® AQUAGUARD® ZIPPERS
- · AUDIO ROUTING
- · JACKET TO PANT CONNECT
- · LYCRA WRIST GAITERS
- · STRETCH POWDER SKIRT
- · INTERIOR GOGGLE POCKET
- · SLEEVE PASS POCKET
- · EASY ADJUST HEM W/ HAND POCKET ACCESS
- · CUFF ADJUSTMENT W/EXTENSIONS
- · BRUSHED TRICOT CHIN GUARD

LYCRA WRIST GAITER

SLEEVE PASS POCKET

JACKET TO PANT CONNECT

INTERIOR GOGGLE POCKET

UNDERARM VENTILATION

AUDIO ROUTING