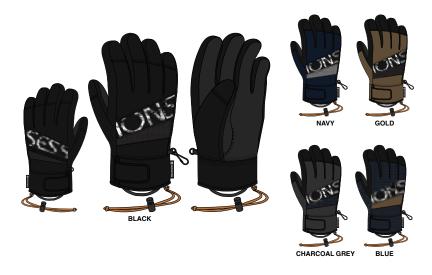

OT / MESH



SIZES · XS - 2XL

#### · 10K / 10K 44 444



#### INSULATION

·40 GM - SEAT / KNEE

WATERPROOF



**MULTI HOOK** 

THE CAPITAL IS THE ULTIMATE IN LO-FI PANT DESIGN. STREAMLINED AND SIMPLE BUT KEEPS YOU DRY AND WARM.







#### FEATURES

- · CRITICALLY SEAM-SEALED
- · MESH BACKED INSEAM VENTS
- EXTERNAL WAIST ADJUSTMENT SYSTEM
- · POWDER SKIRT INTERFACE
- · SNAP HEM GUSSET
- · CORDURA REINFORCED BACK HEM
- · KNEE ARTICULATION
- · BOOT GAITERS
- · BOOT HOOKS
- · ZIPPER HAND POCKETS
- · VELCRO SECURE BACK POCKET



POWDER SKIRT INTERFACE



INSEAM VENTS

#### FABRIC

- · 2L CORE
- · LININ TAFFETA / BRUSHED TRICOT / MESH



SIZES
· XS - 2XL

TIGHT JUST RIGHT

#### WATERPROOF

·10K/8K



#### INSULATION

·SHELL



## **SESSIONS GLOVES & NECK HOODIE**

#### **FIVE FINGER GLOVES**



#### **THREE FINGER GLOVES**



#### **FIVE FINGER GLOVES**



#### **NECK HOODIE**



# AWA



## **MISSION 1/4 ZIP HOOD**

IF YOU LIKE A COZY FLEECE LINED PULL OVER THAT IS WATERPROOF AND LOOKS AS GOOD ON THE SNOW AS IT DOES IN THE STREETS THEN GET THIS AND MISSION COMPLETE.



#### FEATURES

- · CRITICALLY SEAM-SEALED
- · ADJUSTABLE HOOD
- · KANGAROO POCKET WITH ZIP CLOSURE
- · SLEEVE RIB CUFF ADJUSTMENT W/EXTENSIONS
- · ELASTIC GRIPPER HEM



KANGAROO POCKET W/ ZIP CLOSURE



CENTER FRONT HALF ZIP



SLEEVE RIB AND CUFF ADJUSTMENT

#### FABRIC

- · 2L PONGEE
- · LINING- BRUSHED TRICOT/ **EMBOSSED TAFFETA / TAFFETA**



SIZES · XS - 2XL

### · 10K / 10K





WATERPROOF



## **BRACKET JOGGER PANT**

THE BRACKET HAS BECOME A TEAM FAVORITE. THE SOFTSHELL MATERIAL COMBINED WITH THE STREE