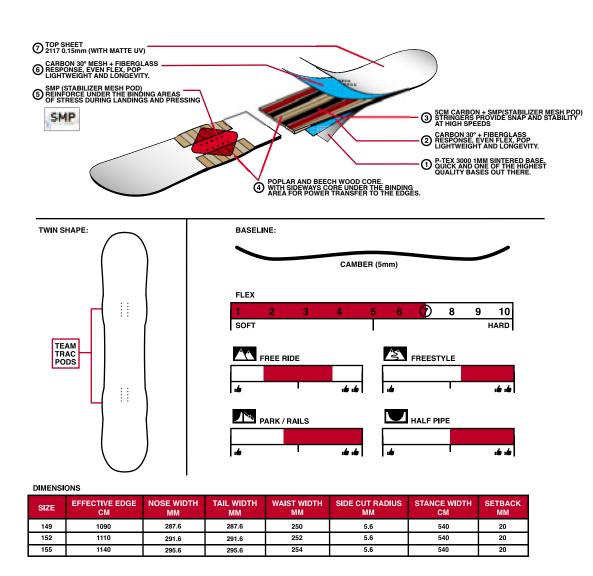

### **TEAM PLUS**

THIS IS THE ULTIMATE CAMBER BOARD THAT YOU HAVE BEEN WAITING FOR. THE SIDE CUT HAS UNIQUE SHAPE UNDER THE BINDING AREAS, CALLED TEAM TRAC PODS, WHICH HELPS THE BOARD HOLD ITS EDGE ON HARD PACK WITHOUT INTERFERING WITH YOUR POWDER RUNS. THIS SPECIAL EXTRA EDGE MAKES SURE YOU STAY STABLE IN THOSE TURNS, AND ALSO PREVENTS YOU FROM SLIPPING OUT WHEN APPROACHING A KICKER LIP. UTILZING A MESH CARBON SHEET IN TWO LAYERS MAKES THIS BOARD LIGHT, RESPONSIVE YET PLAYFUL, AND MAKES IT DIFFICULT TO LOOSEN A FIBERGLASS REINFORCEMENT PLATE IS USED UNDER THE BINDING AREA TO HELP STRENGTHEN THE BOARD ON THOSE STRESS AREAS IN LANDINGS AND DURING PRESS. SLOPESTYLE, HALF PIPE, GROUND TRICKS, AND CARVING, THIS IS A DO IT ALL AND DO IT WELL BOARD FOR THOSE WANTING THE BEST PERFORMANCE FROM THEIR BOARD.