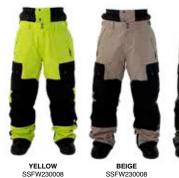

## SQUADRON STANDARD FIT CARGO PANT

THIS PANT IS A PERFECTLY MODERN STANDARD FIT CARGO, REP YOUR STREET STYLE WHILE SHREDDING THE MOUNTAIN. THE SQUADRON DESIGN COMBINES COMFORT WITH STYLE.

#### FEATURES

- · CRITICALLY SEAM-SEALED
- · MESH BACKED INSEAM VENTS
- · EXTERNAL WAIST ADJUSTMENT SYSTEM
- · POWDER SKIRT INTERFACE
- · SNAP HEM GUSSET
- · CORDURA REINFORCED BACK HEM
- · KNEE ARTICULATION
- · BOOT GAITERS
- · BOOT HOOKS

#### **SQUADRON CARGO PANT**

**CAPITAL PANT** 

SSFW230008