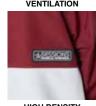

#### **FEATURES**

- · CRITICALLY SEAM-SEALED
- · ADJUSTABLE 3-PIECE HOOD
- · MESH BACKED UNDERARM VENTILATION
- · AUDIO ROUTING
- · JACKET TO PANT CONNECT
- · LYCRA WRIST GAITERS
- · STRETCH POWDER SKIRT
- · INTERIOR GOGGLE POCKET
- · SLEEVE PASS POCKET
- · EASY ADJUST HEM W/ HAND POCKET ACCESS
- · CUFF ADJUSTMENT W/EXTENSIONS
- · BRUSHED TRICOT CHIN GUARD

SLEEVE PASS POCKET

JACKET TO PANT CONNECT

UNDERARM VENTILATION

HIGH DENSITY RUBBER LABEL

LYCRA WRIST GAITORS

INTERIOR GOGGLE