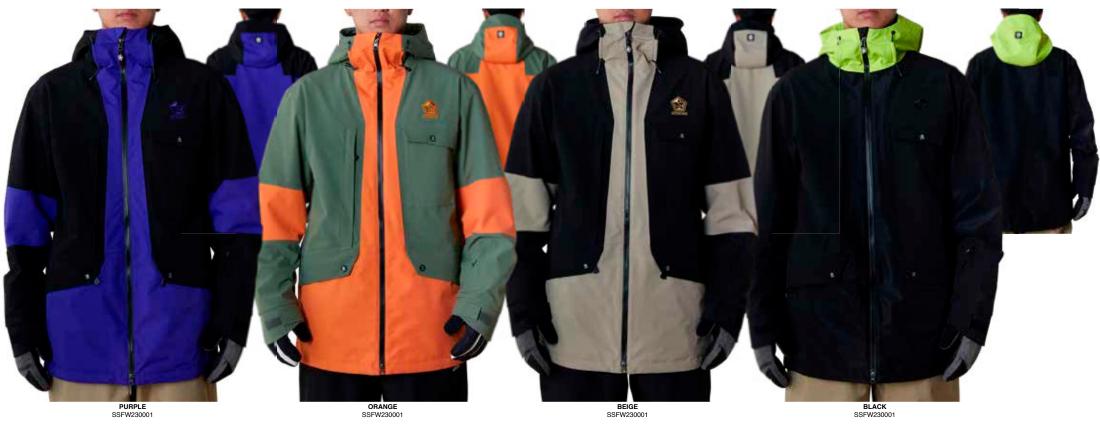

## SCOPE SHELL JACKET

THE FUTURE MEETS THE PAST WITH CLASSIC STYLING BUT ALL THE CURRENT FEATURES YOU NEED TO HELP MAKE YOUR DAY IN THE SNOW THE BEST IT CAN BE.

#### **FEATURES**

- · CRITICALLY SEAM-SEALED
- · ADJUSTABLE 3-PIECE HOOD
- · MESH BACKED UNDERARM VENTILATION
- · YKK® AQUAGUARD® ZIPPERS
- · AUDIO ROUTING
- · JACKET TO PANT CONNECT
- · LYCRA WRIST GAITERS
- · STRETCH POWDER SKIRT
- · INTERIOR GOGGLE POCKET
- · SLEEVE PASS POCKET
- · EASY ADJUST HEM W/ HAND POCKET ACCESS
- · CUFF ADJUSTMENT W/EXTENSIONS
- · BRUSHED TRICOT CHIN GUARD

#### FABRIC

- · 2L CORE
- · 2L RIP STOP
- · LINING BRUSHED TRICOT / EMBOSSED TAFFETA / LYCRA / MESH

SIZES
· XS - 2XL

#### WATERPROOF

· 10K / 10K

#### INSULATION

·SHELL