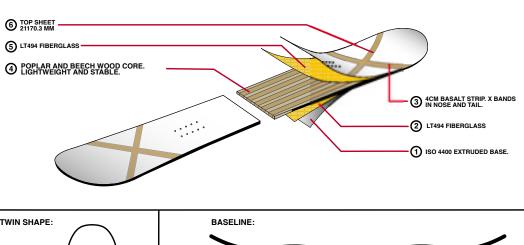

## **SELECT PLUS**

A FULL LENGTH POPLAR CORE PROVIDES, WHILE A X SHAPE BASALT STRIP 4CM WIDE RUNNING OUT TO THE CONTACT ALLOWS FOR A NICE FLEXING BOARD, WITH A RIGHT AMOUNT OF TORSIONAL STIFFNESS IN THE CENTER WHERE THE STRIPS CROSS OVER. THE HYBRID CAMBER COMBINED WITH THE X SHAPE BASALT MAKES IT EASIER TO LEARN SPIN TRICKS, AND PRACTICE THEIR OLLIES AND RECEOMMEND FOR BEGGINERS AS AN OVERALL EASY TO RIDER AND TURNING BOARD.