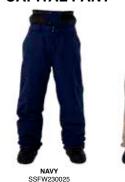

#### INSULATION

·40 GM - SEAT / KNEE

WATERPROOF

**MULTI HOOK** 

THE CAPITAL IS THE ULTIMATE IN LO-FI PANT DESIGN. STREAMLINED AND SIMPLE BUT KEEPS YOU DRY AND WARM.

#### FEATURES

- · CRITICALLY SEAM-SEALED
- · MESH BACKED INSEAM VENTS
- EXTERNAL WAIST ADJUSTMENT SYSTEM
- · POWDER SKIRT INTERFACE
- · SNAP HEM GUSSET
- · CORDURA REINFORCED BACK HEM
- · KNEE ARTICULATION
- · BOOT GAITERS
- · BOOT HOOKS
- · ZIPPER HAND POCKETS
- · VELCRO SECURE BACK POCKET

POWDER SKIRT INTERFACE

INSEAM VENTS

#### FABRIC

- · 2L CORE
- · LININ TAFFETA / BRUSHED TRICOT / MESH

SIZES
· XS - 2XL

TIGHT JUST RIGHT

#### WATERPROOF

·10K/8K

#### INSULATION

·SHELL