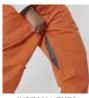

#### FABRIC

- · 2L CORE
- · 2L RIP STOP
- · LINING BRUSHED TRICOT / EMBOSSED TAFFETA / MESH

· BAGGY

SIZES

• XS - 2XL