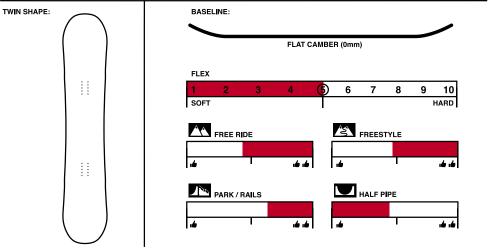

## **AWESOME PLUS**

UNLIKE THE CAMBER MODELS, THE INITIAL OPERATION OF THE TURN IS QUICK AND IT IS EASY TO SPIN, AND THE FLAT CAMBER DESIGNS MEANS DON'T HAVE TO FIGHT AS MUCH TO HOLD YOUR NOSE AND TAIL PRESSES. THANKS TO THE X-SHAPED CARBON IN THE NOSE AND TAIL, THERE IS FIRM POP, WHICH MAKES LAUNCHING OFF OF KICKERS ALL THE MORE FUN. CARBON PUT BETWEEN THE BINDINGS ADDS SOME TORSION STIFFNESS FOR EASY AND COMFORTABLE CARVING. SMP (STABILIZER MESH POD) IS USED UNDER THE BINDING AREA TO HELP STRENGTHEN THE BOARD ON THOSE STRESS AREAS IN LANDINGS AND DURING PRESS. THE FLAT CAMBER IS AN ALL-ROUND BOARD FOR INTERMEDIATE TO ADVANCED RIDERS WHO WANT TO ENJOY FREE RIDING WHILE STILL HITTING UP THE PARK, SOME GROUND TRICKS THROWN IN HERE AND THERE.