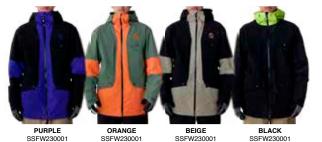

## SCOPE SHELL JACKET

THE FUTURE MEETS THE PAST WITH CLASSIC STYLING BUT ALL THE CURRENT FEATURES YOU NEED TO HELP MAKE YOUR DAY IN THE SNOW THE BEST IT CAN BE.

#### **FEATURES**

- · CRITICALLY SEAM-SEALED
- · ADJUSTABLE 3-PIECE HOOD
- · MESH BACKED UNDERARM VENTILATION
- · YKK® AQUAGUARD® ZIPPERS
- · AUDIO ROUTING
- · JACKET TO PANT CONNECT
- · LYCRA WRIST GAITERS
- · STRETCH POWDER SKIRT
- · INTERIOR GOGGLE POCKET
- · SLEEVE PASS POCKET
- · EASY ADJUST HEM W/ HAND POCKET ACCESS
- · CUFF ADJUSTMENT W/EXTENSIONS
- · BRUSHED TRICOT CHIN GUARD