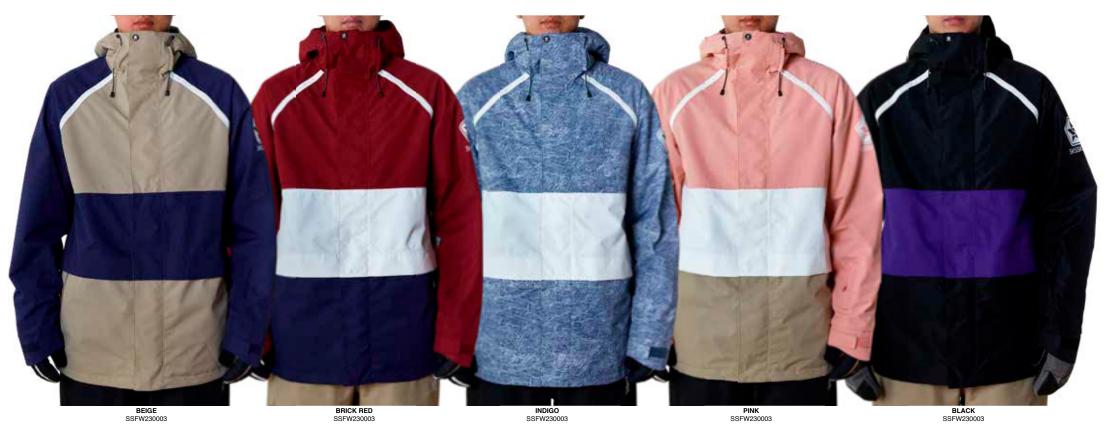

#### **SCOPE SHELL JACKET**

#### **AGENT ANORACK PULLOVER JACKET**

SSFW230002

#### **RECON JACKET**

#### **SCOUT INSULATED JACKET**

#### **CHAOS PULLOVER JACKET**