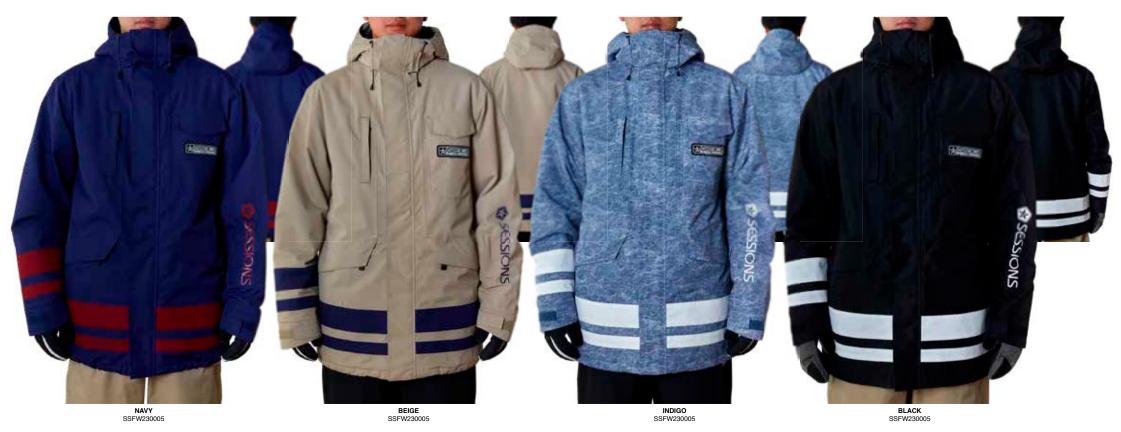

## SCOPE SHELL JACKET

THE FUTURE MEETS THE PAST WITH CLASSIC STYLING BUT ALL THE CURRENT FEATURES YOU NEED TO HELP MAKE YOUR DAY IN THE SNOW THE BEST IT CAN BE.

#### **FEATURES**

- · CRITICALLY SEAM-SEALED
- · ADJUSTABLE 3-PIECE HOOD
- · MESH BACKED UNDERARM VENTILATION
- · YKK® AQUAGUARD® ZIPPERS
- · AUDIO ROUTING
- · JACKET TO PANT CONNECT
- · LYCRA WRIST GAITERS
- · STRETCH POWDER SKIRT
- · INTERIOR GOGGLE POCKET
- · SLEEVE PASS POCKET
- · EASY ADJUST HEM W/ HAND POCKET ACCESS
- · CUFF ADJUSTMENT W/EXTENSIONS
- · BRUSHED TRICOT CHIN GUARD

#### FABRIC

- · 2L CORE
- · 2L RIP STOP
- · LINING BRUSHED TRICOT / EMBOSSED TAFFETA / LYCRA / MESH

SIZES
· XS - 2XL

#### WATERPROOF

· 10K / 10K

#### INSULATION

·SHELL