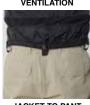

#### **FEATURES**

- · CRITICALLY SEAM-SEALED
- · ADJUSTABLE 3-PIECE HOOD
- · MESH BACKED UNDERARM VENTILATION
- · YKK® AQUAGUARD® ZIPPERS
- · AUDIO ROUTING
- · JACKET TO PANT CONNECT
- · LYCRA WRIST GAITERS
- · STRETCH POWDER SKIRT
- · INTERIOR GOGGLE POCKET
- · SLEEVE PASS POCKET
- · EASY ADJUST HEM W/ HAND POCKET ACCESS
- · CUFF ADJUSTMENT W/EXTENSIONS
- · BRUSHED TRICOT CHIN GUARD

LYCRA WRIST GAITER

SLEEVE PASS POCKET

JACKET TO PANT CONNECT

INTERIOR GOGGLE POCKET

UNDERARM VENTILATION

AUDIO ROUTING