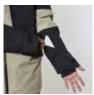

#### **FEATURES**

- · CRITICALLY SEAM-SEALED
- · ADJUSTABLE 3-PIECE HOOD
- · MESH BACKED UNDERARM VENTILATION
- · YKK® AQUAGUARD® ZIPPERS
- · AUDIO ROUTING
- · JACKET TO PANT CONNECT
- · LYCRA WRIST GAITERS
- · STRETCH POWDER SKIRT
- · INTERIOR GOGGLE POCKET
- · SLEEVE PASS POCKET
- · EASY ADJUST HEM W/ HAND POCKET ACCESS
- · CUFF ADJUSTMENT W/EXTENSIONS
- · BRUSHED TRICOT CHIN GUARD

LYCRA WRIST GAITER

SLEEVE PASS POCKET

JACKET TO PANT CONNECT

INTERIOR GOGGLE POCKET

UNDERARM VENTILATION

AUDIO ROUTING