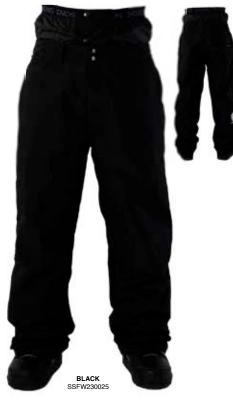

T / KNEE



## SQUADRON STANDARD FIT CARGO PANT

THIS PANT IS A PERFECTLY MODERN STANDARD FIT CARGO, REP YOUR STREET STYLE WHILE SHREDDING THE MOUNTAIN. THE SQUADRON DESIGN COMBINES COMFORT WITH STYLE.



#### FEATURES

- · CRITICALLY SEAM-SEALED
- · MESH BACKED INSEAM VENTS
- · EXTERNAL WAIST ADJUSTMENT SYSTEM
- · POWDER SKIRT INTERFACE
- · SNAP HEM GUSSET
- · CORDURA REINFORCED BACK HEM
- · KNEE ARTICULATION
- · BOOT GAITERS
- · BOOT HOOKS



CARGO POCKETS





MESH BACKED



POWDER SKIRT

#### FABRIC

- · 2L CORE
- · LINING EMBOSSED TAFFETA
- / BRUSHED TRICOT / MESH



SIZES · XS - 2XL

#### · 10K / 10K 44 444



#### INSULATION

·40 GM - SEAT / KNEE

WATERPROOF



**MULTI HOOK** 

THE CAPITAL IS THE ULTIMATE IN LO-FI PANT DESIGN. STREAMLINED AND SIMPLE BUT KEEPS YOU DRY AND WARM.







#### FEATURES

- · CRITICALLY SEAM-SEALED
- · MESH BACKED INSEAM VENTS
- EXTERNAL WAIST ADJUSTMENT SYSTEM
- · POWDER SKIRT INTERFACE
- · SNAP HEM GUSSET
- · CORDURA REINFORCED BACK HEM
- · KNEE ARTICULATION
- · BOOT GAITERS
- · BOOT HOOKS
- · ZIPPER HAND POCKETS
- · VELCRO SECURE BACK POCKET



POWDER SKIRT INTERFACE



INSEAM VENTS

#### FABRIC

- · 2L CORE
- · LININ TAFFETA / BRUSHED TRICOT / MESH



SIZES
· XS - 2XL

TIGHT JUST RIGHT

#### WATERPROOF

·10K/8K



#### INSULATION

·SHELL



## **SESSIONS GLOVES & NECK HOODIE**

#### **FIVE FINGER GLOVES**



#### **THREE FINGER GLOVES**



#### **FIVE FINGER GLOVES**



#### **NECK HOODIE**



# AWA



## **MISSION 1/4 ZIP HOOD**

IF YOU LIKE A COZY FLEECE LINED PULL OVER THAT IS WATERPROOF AND LOOKS AS GOOD ON THE SNOW AS IT DOES IN TH