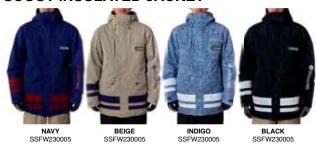

ABRIC

- · 2L PONGEE
- · LINING- BRUSHED TRICOT/ EMBOSSED TAFFETA / TAFFETA



· SUPER BAGGY



SIZES

· XS - 2XL

#### WATERPROOF

· 10K / 10K



#### INSULATION

·SHELL



## SHELTER FLEECE HOODIE



### FEATURES

- · RIBBED CUFFS W/ THUMB HOLE
- · ZIPPER KANGAROO POCKET

FABRIC

·FLEECE



SIZES

· XS - 2XL

## **BANNER FLEECE CREW**



#### FEATURES

- · RIBBED CUFFS W/ THUMB HOLE
- · ZIPPER KANGAROO POCKET

FABRIC

·FLEECE



SIZES

· XS - 2XL



**DENIM BOMBER JACKET** 237186



PAISLEY BOX LONG TEE 237188



PAISLEY BOX HOODIE 237190



DENIM BOBER PANTS 237187



FLAG LONG TEE 237189





LINE HALF ZIP 237191





## **OUTERWEAR OVERVIEW**

#### **SCOPE SHELL JACKET**



#### **AGENT ANORACK PULLOVER JACKET**



SSFW230002

#### **RECON JACKET**



#### **SCOUT INSULATED JACKET**



#### **CHAOS PULLOVER JACKET**



#### **VITAL JACKET**







**SIGNAL BIB** 





#### **MAJOR CARGO PANT**





#### **SQUADRON CARGO PANT**



**CAPITAL PANT** 





SSFW230008







#### **BRACKET JOGGER PANT**





#### **SHELTER FLEECE HOODIE**



SE23F104PK





#### **BANNER FLEECE CREW**



SE23F103CN





WHITE SE23F103CN

## **HARDGOODS**



"OH HELL YES! I'VE BEEN SNOWBOARDING SINCE 1980, TO SEE SESSIONS COMING OUT WITH THEIR FIRST SNOWBOARDS AFTER A ALL I CAN SAY IS I'M STOKED TO BE ABLE TO GO RIDE A SESSIONS SNOWBOARD - JOEL GOMEZ
-FOLINDER JOEL GOME?

AS THE ORIGINAL SKATE SHOP EMBEDDED IN THE HARDCORE NORTHERN CALIFORNIA SCENE. EQUAL PARTS SI ., SESSIONS WAS SYNONYMOUS WITH THE BACKYARD RAMPS, PARKS, STREET SPOTS AND RIPPERS OF THE DA TO MAKE THE SEAMLESS CONNECTION FRO