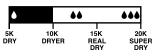

#### FABRIC

- · 2L CORE
- · 2L RIP STOP
- · LINING BRUSHED TRICOT / EMBOSSED TAFFETA / MESH

· XS - 2XL

· 10K / 10K

#### WATERPROOF

· 10K / 10K

#### · 10K / 10K 44 444

#### WATERPROOF

·10K/8K