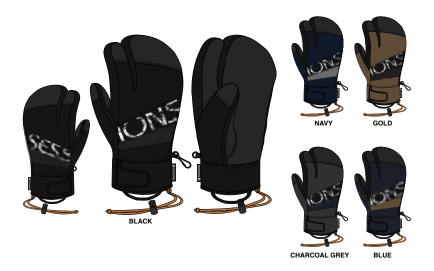

### · 10K / 10K 44 444



#### INSULATION

·40 GM - SEAT / KNEE

WATERPROOF



**MULTI HOOK** 

THE CAPITAL IS THE ULTIMATE IN LO-FI PANT DESIGN. STREAMLINED AND SIMPLE BUT KEEPS YOU DRY AND WARM.







#### FEATURES

- · CRITICALLY SEAM-SEALED
- · MESH BACKED INSEAM VENTS
- EXTERNAL WAIST ADJUSTMENT SYSTEM
- · POWDER SKIRT INTERFACE
- · SNAP HEM GUSSET
- · CORDURA REINFORCED BACK HEM
- · KNEE ARTICULATION
- · BOOT GAITERS
- · BOOT HOOKS
- · ZIPPER HAND POCKETS
- · VELCRO SECURE BACK POCKET



POWDER SKIRT INTERFACE



INSEAM VENTS

#### FABRIC

- · 2L CORE
- · LININ TAFFETA / BRUSHED TRICOT / MESH



SIZES
· XS - 2XL

TIGHT JUST RIGHT

#### WATERPROOF

·10K/8K



#### INSULATION

·SHELL



## **SESSIONS GLOVES & NECK HOODIE**

#### **FIVE FINGER GLOVES**



#### **THREE FINGER GLOVES**



#### **FIVE FINGER GLOVES**



#### **NECK HOODIE**



# AWA



## **MISSION 1/4 ZIP HOOD**

IF YOU LIKE A COZY FLEECE LINED PULL OVER THAT IS WATERPROOF AND LOOKS AS GOOD ON THE SNOW AS IT DOES IN THE STREETS THEN GET THIS AND MISSION COMPLETE.



#### FEATURES

- · CRITICALLY SEAM-SEALED
- · ADJUSTABLE HOOD
- · KANGAROO POCKET WITH ZIP CLOSURE
- · SLEEVE RIB CUFF ADJUSTMENT W/EXTENSIONS
- · ELASTIC GRIPPER HEM



KANGAROO POCKET W/ ZIP CLOSURE



CENTER FRONT HALF ZIP



SLEEVE RIB AND CUFF ADJUSTMENT

#### FABRIC

- · 2L PONGEE
- · LINING- BRUSHED TRICOT/ **EMBOSSED TAFFETA / TAFFETA**



SIZES · XS - 2XL

### · 10K / 10K





WATERPROOF



## **BRACKET JOGGER PANT**

THE BRACKET HAS BECOME A TEAM FAVORITE. THE SOFTSHELL MATERIAL COMBINED WITH THE STREET FIT AND DESIGN ALLOWS YOU TO L