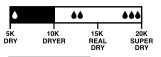

#### WATERPROOF

· 10K / 10K

LOGO SCREEN PRINT

CUFF ADJUSTMENT W/ EXTENSIONS

ZIPPER HAND POCKETS

JACKET TO PANT CONNECT

LYCRA WRIST GAITORS

- · 2L CORE
- · LINING BRUSHED TRICOT / TAFFETA / MESH

SIZES · XS - 2XL

· 10K / 8K

#### FABRIC

- · 2L CORE
- · 2L RIP STOP
- · LINING BRUSHED TRICOT / EMBOSSED TAFFETA / MESH

· XS - 2XL

· 10K / 10K

#### · 10K / 10K 44 444

#### WATERPROOF

·10K/8K

### · 10K / 10K

WATERPROOF