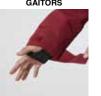

#### **FEATURES**

- · CRITICALLY SEAM-SEALED
- · ADJUSTABLE 3-PIECE HOOD
- · MESH BACKED UNDERARM VENTILATION
- · YKK® AQUAGUARD® ZIPPERS
- · AUDIO ROUTING
- · JACKET TO PANT CONNECT
- · LYCRA WRIST GAITERS
- · STRETCH POWDER SKIRT
- · INTERIOR GOGGLE POCKET
- · SLEEVE PASS POCKET
- · EASY ADJUST HEM W/ HAND POCKET ACCESS
- · CUFF ADJUSTMENT W/EXTENSIONS
- · BRUSHED TRICOT CHIN GUARD

LYCRA WRIST GAITER

SLEEVE PASS POCKET

JACKET TO PANT CONNECT

INTERIOR GOGGLE POCKET

UNDERARM VENTILATION

AUDIO ROUTING