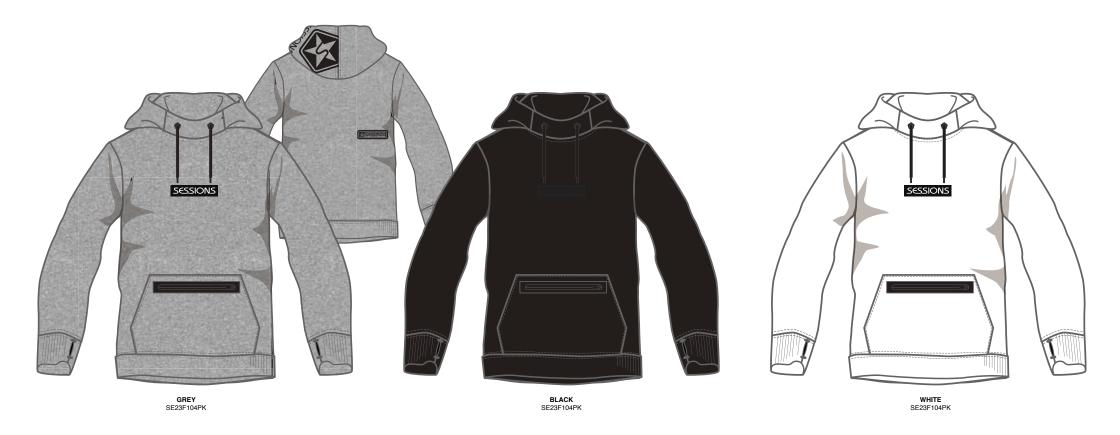

URE



CENTER FRONT HALF ZIP



SLEEVE RIB AND CUFF ADJUSTMENT

#### FABRIC

- · 2L PONGEE
- · LINING- BRUSHED TRICOT/ **EMBOSSED TAFFETA / TAFFETA**



SIZES · XS - 2XL

### · 10K / 10K





WATERPROOF



## **BRACKET JOGGER PANT**

THE BRACKET HAS BECOME A TEAM FAVORITE. THE SOFTSHELL MATERIAL COMBINED WITH THE STREET FIT AND DESIGN ALLOWS YOU TO LOOK CASUAL BUT FEEL PERFORMANCE. Z



#### **FEATURES**

- · CRITICALLY SEAM-SEALED
- · INTERNAL WAIST ADJUSTMENT SYSTEM
- · HAND POCKETS
- · BACK POCKETS
- · KNEE ARTICULATION
- · ELASTIC GRIPPER HEM



EASY ADJUST BELT



**GRIPPER HEM** 

#### FABRIC

- · 2L PONGEE
- · LINING- BRUSHED TRICOT/ EMBOSSED TAFFETA / TAFFETA



· SUPER BAGGY



SIZES

· XS - 2XL

#### WATERPROOF

· 10K / 10K



#### INSULATION

·SHELL



## SHELTER FLEECE HOODIE



### FEATURES

- · RIBBED CUFFS W/ THUMB HOLE
- · ZIPPER KANGAROO POCKET

FABRIC

·FLEECE



SIZES

· XS - 2XL

## **BANNER FLEECE CREW**



#### FEATURES

- · RIBBED CUFFS W/ THUMB HOLE
- · ZIPPER KANGAROO POCKET

FABRIC

·FLEECE



SIZES

· XS - 2XL



**DENIM BOMBER JACKET** 237186



PAISLEY BOX LONG TEE 237188



PAISLEY BOX HOODIE 237190



DENIM BOBER PANTS 237187



FLAG LONG TEE 237189





LINE HALF ZIP 237191





## **OUTERWEAR OVERVIEW**

#### **SCOPE SHELL JACKET**



#### **AGENT ANORACK PULLOVER JACKET**



SSFW230002

#### **RECON JACKET**



#### **SCOUT INSULATED JACKET**



#### **CHAOS PULLOVER JACKET**



#### **VITAL JACKET**







**SIGNAL BIB** 





#### **MAJOR CARGO PANT**





#### **SQUADRON CARGO PANT**



**CAPITAL PANT** 





SSFW230008







#### **BRA