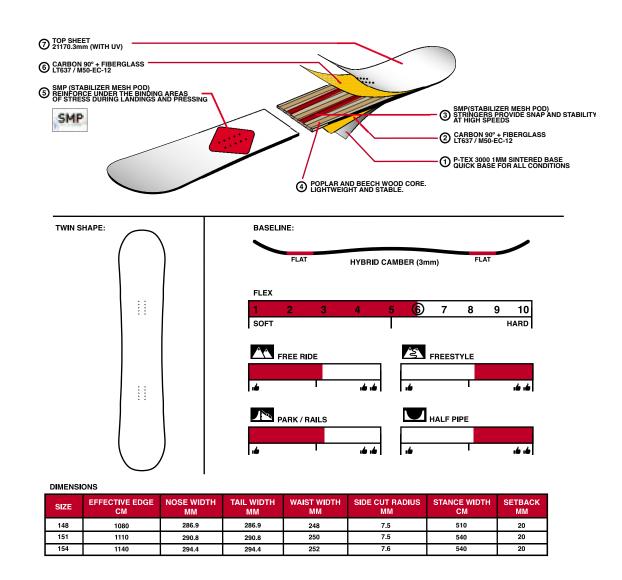

## **OUTSIDER PLUS**

POPLAR AND BEECH ARE MIXED IN THE CORE MATERIAL, AND THE SHEET WOVEN WITH CARBON AND GRASS FIBER CREATE A FIRM BOARD TORSIONALLY. BUT ALLOWS FOR EXTRA STABILITY. THANKS TO THE HYBRID CAMBER. THIS BOARD HOLDS ITS LINE AND HAS EXCELLENT STRAIGHT RUNNING STABILITY. THIS BOARD IS BUILT FOR SPEED, AND ITS SENSE OF STABILITY WHEN IT COMES OUT THE FASTER YOU PUSH IT. BY PUTTING SMP(STABILIZER MESH POD) UNDER THE BINDING, THE BOARD IS RESPONSIVE TO YOUR MOVEMENTS AND IS RECOMMENDED FOR SNOWBOARDERS WHO ENJOY BIG KICKERS, HALF PIPES AND HIGH-SPEED CARVING THAT CAN REALLY CONTROL THE BOARD AND THE BOARD RESPONDS GREAT.