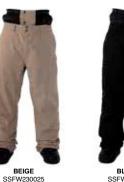

## SQUADRON STANDARD FIT CARGO PANT

THIS PANT IS A PERFECTLY MODERN STANDARD FIT CARGO, REP YOUR STREET STYLE WHILE SHREDDING THE MOUNTAIN. THE SQUADRON DESIGN COMBINES COMFORT WITH STYLE.

#### FEATURES

- · CRITICALLY SEAM-SEALED
- · MESH BACKED INSEAM VENTS
- · EXTERNAL WAIST ADJUSTMENT SYSTEM
- · POWDER SKIRT INTERFACE
- · SNAP HEM GUSSET
- · CORDURA REINFORCED BACK HEM
- · KNEE ARTICULATION
- · BOOT GAITERS
- · BOOT HOOKS

CARGO POCKETS

MESH BACKED

POWDER SKIRT

#### FABRIC

- · 2L CORE
- · LINING EMBOSSED TAFFETA
- / BRUSHED TRICOT / MESH

SIZES · XS - 2XL

#### · 10K / 10K 44 444

#### INSULATION

·40 GM - SEAT / KNEE

WATERPROOF

**MULTI HOOK** 

THE CAPITAL IS THE ULTIMATE IN LO-FI PANT DESIGN. STREAMLINED AND SIMPLE BUT KEEPS YOU DRY AND WARM.