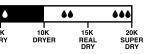

#### WATERPROOF

· 10K / 10K

#### FABRIC

- · 2L CORE
- · 2L RIP STOP
- · LINING BRUSHED TRICOT / EMBOSSED TAFFETA / MESH

· XS - 2XL

· 10K / 10K

#### · 10K / 10K 44 444

#### WATERPROOF

·10K/8K

### · 10K / 10K

WATERPROOF