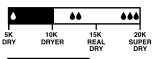

ATERIALS AND FEATURES TO KEEP YOU DRY AND WARM. SO WHEN YOU WANT TO LOOK SPORTY AND FRESH AND AVOID WEARING A WET RAG- STEP UP TO THE RECON.



#### **FEATURES**

- · CRITICALLY SEAM-SEALED
- · ADJUSTABLE 3-PIECE HOOD
- · MESH BACKED UNDERARM VENTILATION
- · AUDIO ROUTING
- · JACKET TO PANT CONNECT
- · LYCRA WRIST GAITERS
- · STRETCH POWDER SKIRT
- · INTERIOR GOGGLE POCKET
- · SLEEVE PASS POCKET
- · EASY ADJUST HEM W/ HAND POCKET ACCESS
- · CUFF ADJUSTMENT W/EXTENSIONS
- · BRUSHED TRICOT CHIN GUARD



SLEEVE PASS POCKET



JACKET TO PANT CONNECT



UNDERARM VENTILATION



HIGH DENSITY RUBBER LABEL



LYCRA WRIST GAITORS



INTERIOR GOGGLE

#### FABRIC

- · 2L CORE
- · LINING EMBOSSED TAFFETA / BRUSHED TRICOT / LYCRA / MESH



TIGHT JUST BIG

SIZES
· XS - 2XL

#### WATERPROOF

· 10K / 10K



#### INSULATION

·SHELL



## SCOUT INSUALTED JACKET

SOME PEOPLE ARGUE THAT BEST DAYS OF SNOWBOARDING WERE IN THE MID 90'S. WE DO NOT DISAGREE. AND IF YOU WANT TO RELIVE THAT SPECIAL PERIOD WITH A THROWBACK DESIGN BUT WITH ALL THE ADVANCES IN TECHNOLOGY THE LAST 25 YEARS HAS PROVIDED THEN THE SCOUT JACKET IS FOR YOU.



#### **FEATURES**

- · CRITICALLY SEAM-SEALED
- · ADJUSTABLE 3-PIECE HOOD
- · MESH BACKED UNDERARM VENTILATION
- · AUDIO ROUTING
- · JACKET TO PANT CONNECT
- · LYCRA WRIST GAITERS
- · STRETCH POWDER SKIRT
- · INTERIOR GOGGLE POCKET
- · SLEEVE PASS POCKET
- · EASY ADJUST HEM W/ HAND POCKET ACCESS
- · CUFF ADJUSTMENT W/EXTENSIONS
- · BRUSHED TRICOT CHIN GUARD



HIGH DENSITY RUBBER LABEL



SLEEVE PASS



UNDERARM VENTILATION





LYCRA WRIST GAITORS



**CUFF ADJUSTMENT**