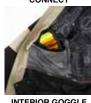

#### **FEATURES**

- · CRITICALLY SEAM-SEALED
- · ADJUSTABLE 3-PIECE HOOD
- · MESH BACKED UNDERARM VENTILATION
- · YKK® AQUAGUARD® ZIPPERS
- · AUDIO ROUTING
- · JACKET TO PANT CONNECT
- · LYCRA WRIST GAITERS
- · STRETCH POWDER SKIRT
- · INTERIOR GOGGLE POCKET
- · SLEEVE PASS POCKET
- · EASY ADJUST HEM W/ HAND POCKET ACCESS
- · CUFF ADJUSTMENT W/EXTENSIONS
- · BRUSHED TRICOT CHIN GUARD

SLEEVE PASS POCKET

JACKET TO PANT CONNECT

UNDERARM VENTILATION

HIGH DENSITY RUBBER LABEL

LYCRA WRIST GAITORS

INTERIOR GOGGLE