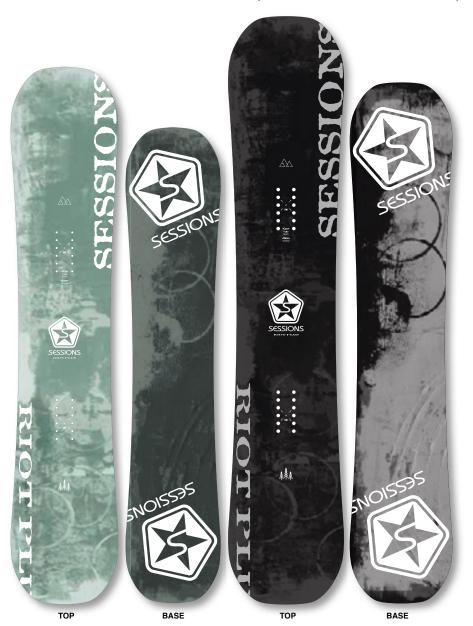

## **RIOT PLUS**

A SOFT FLEX CENTER MAKES IT EASY TO PULL UP THE NOSE AND TAIL, WHILE A CARBON STRIP IS VERTICALLY PLACED IN THE CENTER FROM TIP TO TAIL, CREATING A STRONG SNAP FOR OLLIES AND NOLLIES, CREATING HIGHER OLLIES FOR THAN TRADITIONAL BOARDS. STABLE AT ALL SPEEDS DUE TO A SOFTER CENTER, BUT STIFFER NOSE AND TAIL, MEANS YOU JUST POINT IT AND GO. IN ADDITION, SETTING A WIDE CENTER WIDTH FACILITATES JIB TRICKS AND FACILITATES STABLE LANDING WITHOUT ASKING SNOW QUESTIONS. THE COMBINATION OF POPLAR AND BEECH AS THE CORE MATERIAL, MAKES THIS BOARD LIGHTWEIGHT, AND POPPY.