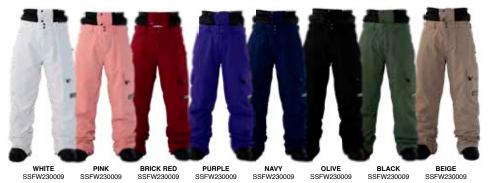

#### INSULATION

·40 GM - SEAT / KNEE

WATERPROOF

**MULTI HOOK** 

THE CAPITAL IS THE ULTIMATE IN LO-FI PANT DESIGN. STREAMLINED AND SIMPLE BUT KEEPS YOU DRY AND WARM.

#### FEATURES

- · CRITICALLY SEAM-SEALED
- · MESH BACKED INSEAM VENTS
- EXTERNAL WAIST ADJUSTMENT SYSTEM
- · POWDER SKIRT INTERFACE
- · SNAP HEM GUSSET
- · CORDURA REINFORCED BACK HEM
- · KNEE ARTICULATION
- · BOOT GAITERS
- · BOOT HOOKS
- · ZIPPER HAND POCKETS
- · VELCRO SECURE BACK POCKET

#### **SQUADRON CARGO PANT**

**CAPITAL PANT** 

SSFW230008