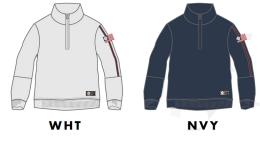

## **MISSION 1/4 ZIP HOOD**

IF YOU LIKE A COZY FLEECE LINED PULL OVER THAT IS WATERPROOF AND LOOKS AS GOOD ON THE SNOW AS IT DOES IN THE STREETS THEN GET THIS AND MISSION COMPLETE.

#### FEATURES

- · CRITICALLY SEAM-SEALED
- · ADJUSTABLE HOOD
- · KANGAROO POCKET WITH ZIP CLOSURE
- · SLEEVE RIB CUFF ADJUSTMENT W/EXTENSIONS
- · ELASTIC GRIPPER HEM

KANGAROO POCKET W/ ZIP CLOSURE

CENTER FRONT HALF ZIP