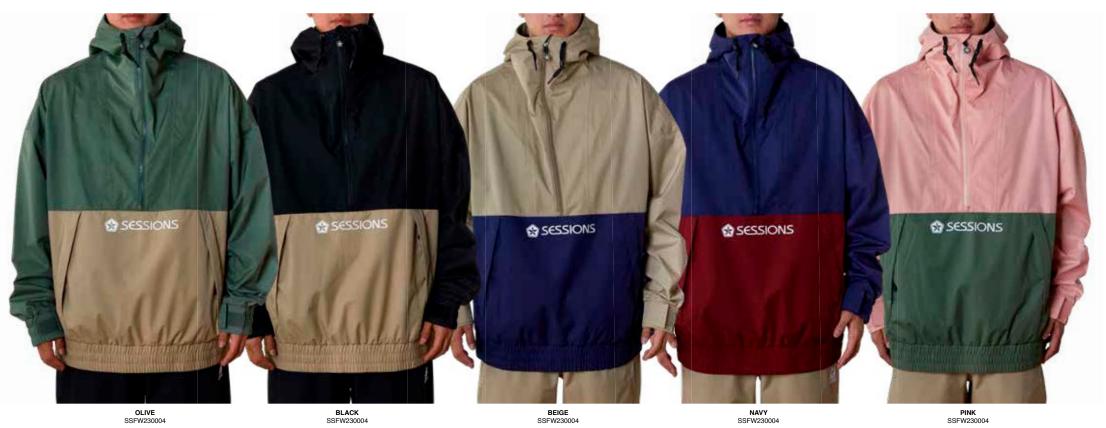

## AGENT ANORACK PULLOVER JACKET

A RIDER FAVORITE, THE AGENT PULLOVER ANSWERS THE QUESTION- WHAT DO YOU GET WHEN YOU MIX EQUAL PARTS DRIP, FUNCTION AND COMFORT?