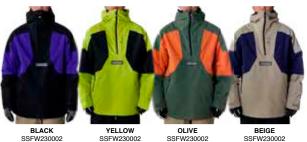

## **RECON SHELL JACKET**

THE RECON JACKET DESIGN IS INSPIRED BY CLASSIC TRACK JACKETS BUT USES ALL THE IMPORTANT MATERIALS AND FEATURES TO KEEP YOU DRY AND WARM. SO WHEN YOU WANT TO LOOK SPORTY AND FRESH AND AVOID WEARING A WET RAG- STEP UP TO THE RECON.

#### **FEATURES**

- · CRITICALLY SEAM-SEALED
- · ADJUSTABLE 3-PIECE HOOD
- · MESH BACKED UNDERARM VENTILATION
- · AUDIO ROUTING
- · JACKET TO PANT CONNECT
- · LYCRA WRIST GAITERS
- · STRETCH POWDER SKIRT
- · INTERIOR GOGGLE POCKET
- · SLEEVE PASS POCKET
- · EASY ADJUST HEM W/ HAND POCKET ACCESS
- · CUFF ADJUSTMENT W/EXTENSIONS
- · BRUSHED TRICOT CHIN GUARD

SLEEVE PASS POCKET

JACKET TO PANT CONNECT

UNDERARM VENTILATION

HIGH DENSITY RUBBER LABEL

LYCRA WRIST GAITORS

INTERIOR GOGGLE

#### FABRIC

- · 2L CORE
- · LINING EMBOSSED TAFFETA / BRUSHED TRICOT / LYCRA / MESH

TIGHT JUST BIG

SIZES
· XS - 2XL

#### WATERPROOF

· 10K / 10K

#### INSULATION

·SHELL