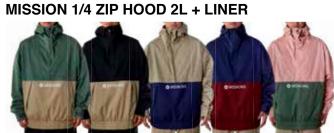

## **MISSION 1/4 ZIP HOOD**

IF YOU LIKE A COZY FLEECE LINED PULL OVER THAT IS WATERPROOF AND LOOKS AS GOOD ON THE SNOW AS IT DOES IN THE STREETS THEN GET THIS AND MISSION COMPLETE.

#### FEATURES

- · CRITICALLY SEAM-SEALED
- · ADJUSTABLE HOOD
- · KANGAROO POCKET WITH ZIP CLOSURE
- · SLEEVE RIB CUFF ADJUSTMENT W/EXTENSIONS
- · ELASTIC GRIPPER HEM

KANGAROO POCKET W/ ZIP CLOSURE

CENTER FRONT HALF ZIP

SLEEVE RIB AND CUFF ADJUSTMENT

#### FABRIC

- · 2L PONGEE
- · LINING- BRUSHED TRICOT/ **EMBOSSED TAFFETA / TAFFETA**

SIZES · XS - 2XL

### · 10K / 10K

WATERPROOF