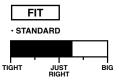

#### FABRIC

- · 2L CORE
- · LINING EMBOSSED TAFFETA / BRUSHED TRICOT / LYCRA / MESH

TIGHT JUST BIG

SIZES
· XS - 2XL

#### FABRIC

- · 2L CORE
- · LININ TAFFETA / BRUSHED TRICOT / MESH

SIZES
· XS - 2XL

TIGHT JUST RIGHT