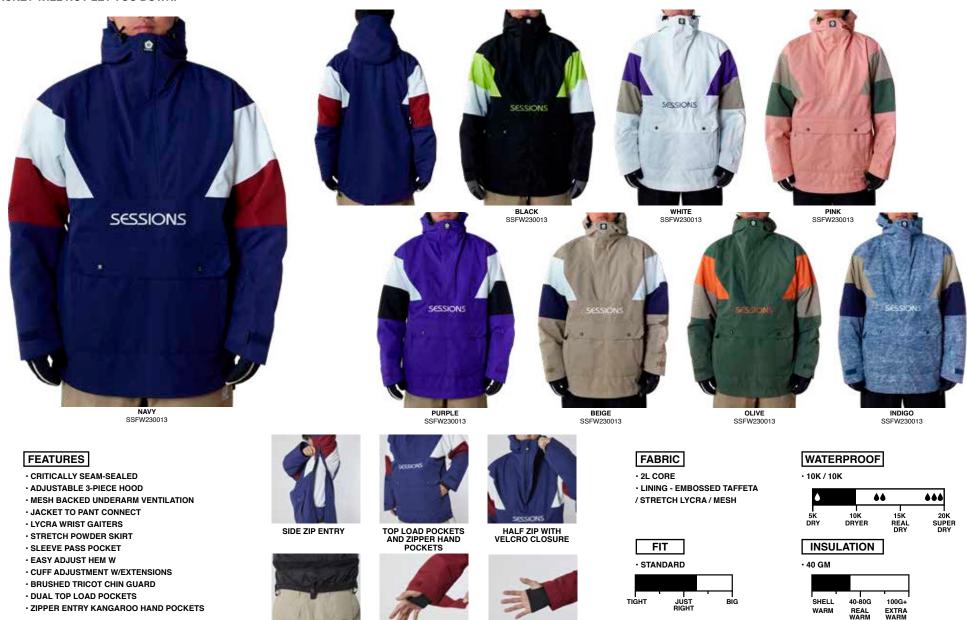

#### **FEATURES**

- · CRITICALLY SEAM-SEALED
- · ADJUSTABLE 3-PIECE HOOD
- · MESH BACKED UNDERARM VENTILATION
- · YKK® AQUAGUARD® ZIPPERS
- · AUDIO ROUTING
- · JACKET TO PANT CONNECT
- · LYCRA WRIST GAITERS
- · STRETCH POWDER SKIRT
- · INTERIOR GOGGLE POCKET
- · SLEEVE PASS POCKET
- · EASY ADJUST HEM W/ HAND POCKET ACCESS
- · CUFF ADJUSTMENT W/EXTENSIONS
- · BRUSHED TRICOT CHIN GUARD

LYCRA WRIST GAITER

SLEEVE PASS POCKET

JACKET TO PANT CONNECT

INTERIOR GOGGLE POCKET

UNDERARM VENTILATION

AUDIO ROUTING

#### FABRIC

- · 2L CORE
- · 2L RIP STOP
- · LINING BRUSHED TRICOT / EMBOSSED TAFFETA / LYCRA / MESH

SIZES
· XS - 2XL

#### WATERPROOF

· 10K / 10K

#### INSULATION

·SHELL