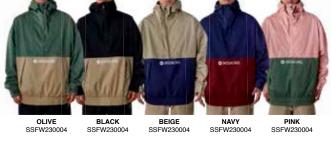

## AGENT ANORACK PULLOVER JACKET

A RIDER FAVORITE, THE AGENT PULLOVER ANSWERS THE QUESTION- WHAT DO YOU GET WHEN YOU MIX EQUAL PARTS DRIP, FUNCTION AND COMFORT?

#### **FEATURES**

- · CRITICALLY SEAM-SEALED
- · ADJUSTABLE 3-PIECE HOOD
- · SIDE ZIP ENTRY
- · MESH BACKED UNDERARM VENTILATION
- · CONTRAST YKK® VISLON ZIPPERS
- · LYCRA WRIST GAITERS
- · POWDER SKIRT
- · SLEEVE PASS POCKET
- · EASY ADJUST HEM
- · CUFF ADJUSTMENT W/EXTENSION
- · AUDIO ROUTING
- · BRUSHED TRICOT CHIN GUARD

SLEEVE PASS POCKET

SIDE ZIP ENTRY

UNDERARM VENTILATION

**JACKET TO PANT** 

LYCRA WRIST GAITORS

**CUFF ADJUSTMENT** 

#### FABRIC

- · 2L CORE
- · LINING BRUSHED TRICOT / EMBOSSED TAFFETA / LYCRA / MESH

· STANDARD WITH DROPTAIL

SIZES · XS - 2XL

#### WATERPROOF

· 10K / 10K

#### INSULATION

• 60 GM