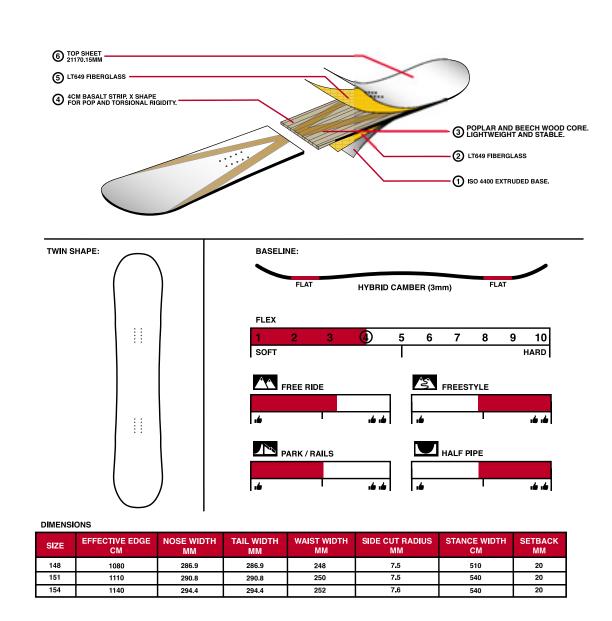

## **SELECT PLUS**

A FULL LENGTH POPLAR CORE PROVIDES, WHILE A X SHAPE BASALT STRIP 4CM WIDE RUNNING OUT TO THE CONTACT ALLOWS FOR A NICE FLEXING BOARD, WITH A RIGHT AMOUNT OF TORSIONAL STIFFNESS IN THE CENTER WHERE THE STRIPS CROSS OVER. THE HYBRID CAMBER COMBINED WITH THE X SHAPE BASALT MAKES IT EASIER TO LEARN SPIN TRICKS, AND PRACTICE THEIR OLLIES AND RECEOMMEND FOR BEGGINERS AS AN OVERALL EASY TO RIDER AND TURNING BOARD.