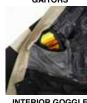

#### **FEATURES**

- · CRITICALLY SEAM-SEALED
- · ADJUSTABLE 3-PIECE HOOD
- · MESH BACKED UNDERARM VENTILATION
- · AUDIO ROUTING
- · JACKET TO PANT CONNECT
- · LYCRA WRIST GAITERS
- · STRETCH POWDER SKIRT
- · INTERIOR GOGGLE POCKET
- · SLEEVE PASS POCKET
- · EASY ADJUST HEM W/ HAND POCKET ACCESS
- · CUFF ADJUSTMENT W/EXTENSIONS
- · BRUSHED TRICOT CHIN GUARD

SLEEVE PASS POCKET

JACKET TO PANT CONNECT

UNDERARM VENTILATION

HIGH DENSITY RUBBER LABEL

LYCRA WRIST GAITORS

INTERIOR GOGGLE