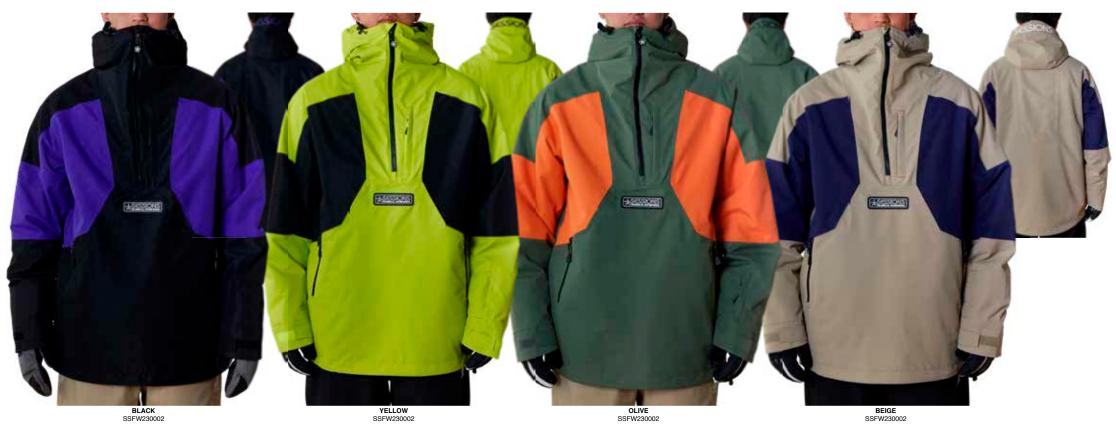

OOD
- · MESH BACKED UNDERARM VENTILATION
- · YKK® AQUAGUARD® ZIPPERS
- · AUDIO ROUTING
- · JACKET TO PANT CONNECT
- · LYCRA WRIST GAITERS
- · STRETCH POWDER SKIRT
- · INTERIOR GOGGLE POCKET
- · SLEEVE PASS POCKET
- · EASY ADJUST HEM W/ HAND POCKET ACCESS
- · CUFF ADJUSTMENT W/EXTENSIONS
- · BRUSHED TRICOT CHIN GUARD



LYCRA WRIST GAITER



SLEEVE PASS POCKET



JACKET TO PANT CONNECT



INTERIOR GOGGLE POCKET



UNDERARM VENTILATION



AUDIO ROUTING

#### FABRIC

- · 2L CORE
- · 2L RIP STOP
- · LINING BRUSHED TRICOT / EMBOSSED TAFFETA / LYCRA / MESH



SIZES
· XS - 2XL

#### WATERPROOF

· 10K / 10K



#### INSULATION

·SHELL



## AGENT ANORACK PULLOVER JACKET

A RIDER FAVORITE, THE AGENT PULLOVER ANSWERS THE QUESTION- WHAT DO YOU GET WHEN YOU MIX EQUAL PARTS DRIP, FUNCTION AND COMFORT?



#### **FEATURES**

- · CRITICALLY SEAM-SEALED
- · ADJUSTABLE 3-PIECE HOOD
- · SIDE ZIP ENTRY
- · MESH BACKED UNDERARM VENTILATION
- · CONTRAST YKK® VISLON ZIPPERS
- · LYCRA WRIST GAITERS
- · POWDER SKIRT
- · SLEEVE PASS POCKET
- · EASY ADJUST HEM
- · CUFF ADJUSTMENT W/EXTENSION
- · AUDIO ROUTING
- · BRUSHED TRICOT CHIN GUARD



SLEEVE PASS POCKET



SIDE ZIP ENTRY



UNDERARM VENTILATION



**JACKET TO PANT** 



LYCRA WRIST GAITORS



**CUFF ADJUSTMENT** 

#### FABRIC

- · 2L CORE
- · LINING BRUSHED TRICOT / EMBOSSED TAFFETA / LYCRA / MESH



· STANDARD WITH DROPTAIL



SIZES · XS - 2XL

#### WATERPROOF

· 10K / 10K



#### INSULATION

• 60 GM



## **RECON SHELL JACKET**

THE RECON JACKET DESIGN IS INSPIRED BY CLASSIC TRACK JACKETS BUT USES ALL THE IMPORTANT MATERIALS AND FEATURES TO K