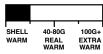

#### INSULATION

·SHELL

#### INSULATION

• 60 GM

#### INSULATION

- 80 GM BODY
- · 60 GM HOOD / SLEEVE