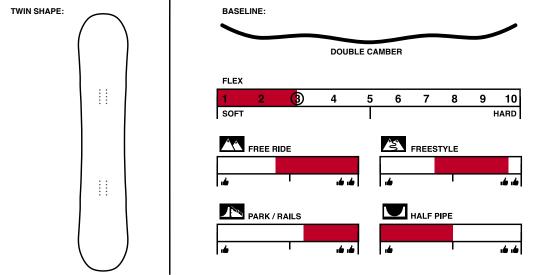

## **SELECT PLUS**

A FULL LENGTH POPLAR CORE PROVIDES, WHILE A X SHAPE BASALT STRIP 4CM WIDE RUNNING OUT TO THE CONTACT ALLOWS FOR A NICE FLEXING BOARD, WITH A RIGHT AMOUNT OF TORSIONAL STIFFNESS IN THE CENTER WHERE THE STRIPS CROSS OVER. THE HYBRID CAMBER COMBINED WITH THE X SHAPE BASALT MAKES IT EASIER TO LEARN SPIN TRICKS, AND PRACTICE THEIR OLLIES AND RECEOMMEND FOR BEGGINERS AS AN OVERALL EASY TO RIDER AND TURNING BOARD.