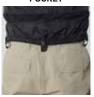

#### FEATURES

- · CRITICALLY SEAM-SEALED
- · ADJUSTABLE SHOULDER STRAPS
- · CHEST POCKET
- · MESH BACKED INSEAM VENTS
- · E-ZEE PEE ACCESS
- 2 WAY CENTER FRONT ZIP
- · SNAP HEM GUSSET
- · CORDURA REINFORCED BACK HEM
- KNEE ARTICULATION
- · BOOT GAITERS
- · BOOT HOOKS

CHEST POCKET

2 WAY CENTER FRONT ZIPPER

INSEAM VENTS