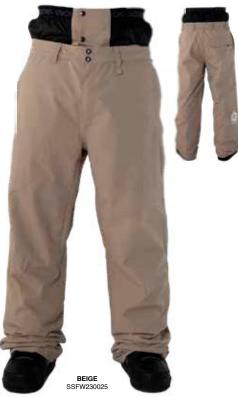

EAT / KNEE



## SQUADRON STANDARD FIT CARGO PANT

THIS PANT IS A PERFECTLY MODERN STANDARD FIT CARGO, REP YOUR STREET STYLE WHILE SHREDDING THE MOUNTAIN. THE SQUADRON DESIGN COMBINES COMFORT WITH STYLE.



#### FEATURES

- · CRITICALLY SEAM-SEALED
- · MESH BACKED INSEAM VENTS
- · EXTERNAL WAIST ADJUSTMENT SYSTEM
- · POWDER SKIRT INTERFACE
- · SNAP HEM GUSSET
- · CORDURA REINFORCED BACK HEM
- · KNEE ARTICULATION
- · BOOT GAITERS
- · BOOT HOOKS



CARGO POCKETS





MESH BACKED



POWDER SKIRT

#### FABRIC

- · 2L CORE
- · LINING EMBOSSED TAFFETA
- / BRUSHED TRICOT / MESH



SIZES · XS - 2XL

#### · 10K / 10K 44 444



#### INSULATION

·40 GM - SEAT / KNEE

WATERPROOF



**MULTI HOOK** 

THE CAPITAL IS THE ULTIMATE IN LO-FI PANT DESIGN. STREAMLINED AND SIMPLE BUT KEEPS YOU DRY AND WARM.







#### FEATURES

- · CRITICALLY SEAM-SEALED
- · MESH BACKED INSEAM VENTS
- EXTERNAL WAIST ADJUSTMENT SYSTEM
- · POWDER SKIRT INTERFACE
- · SNAP HEM GUSSET
- · CORDURA REINFORCED BACK HEM
- · KNEE ARTICULATION
- · BOOT GAITERS
- · BOOT HOOKS
- · ZIPPER HAND POCKETS
- · VELCRO SECURE BACK POCKET



POWDER SKIRT INTERFACE



INSEAM VENTS

#### FABRIC

- · 2L CORE
- · LININ TAFFETA / BRUSHED TRICOT / MESH



SIZES
· XS - 2XL

TIGHT JUST RIGHT

#### WATERPROOF

·10K/8K



#### INSULATION

·SHELL



## **SESSIONS GLOVES & NECK HOODIE**

#### **FIVE FINGER GLOVES**



#### **THREE FINGER GLOVES**



#### **FIVE FINGER GLOVES**



#### **NECK HOODIE**



# AWA



## **MISSION 1/4 ZIP HOOD**

IF YOU LIKE A COZY FLEECE LINED PULL OVER THAT IS WATERPROOF AND LOOKS AS GOOD ON THE SNOW AS IT DOES IN