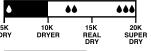

#### WATERPROOF

· 10K / 10K

#### FABRIC

- · 2L CORE
- · 2L RIP STOP
- · LINING BRUSHED TRICOT / EMBOSSED TAFFETA / MESH

· XS - 2XL

· 10K / 10K

#### · 10K / 10K 44 444

#### WATERPROOF

·10K/8K

### · 10K / 10K

WATERPROOF