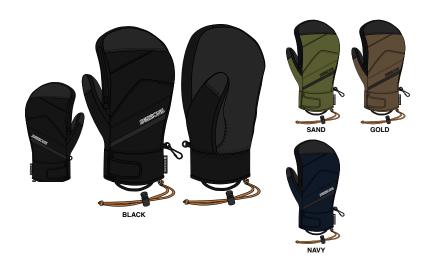

INSULATION

·40 GM - SEAT / KNEE

WATERPROOF



**MULTI HOOK** 

THE CAPITAL IS THE ULTIMATE IN LO-FI PANT DESIGN. STREAMLINED AND SIMPLE BUT KEEPS YOU DRY AND WARM.







#### FEATURES

- · CRITICALLY SEAM-SEALED
- · MESH BACKED INSEAM VENTS
- EXTERNAL WAIST ADJUSTMENT SYSTEM
- · POWDER SKIRT INTERFACE
- · SNAP HEM GUSSET
- · CORDURA REINFORCED BACK HEM
- · KNEE ARTICULATION
- · BOOT GAITERS
- · BOOT HOOKS
- · ZIPPER HAND POCKETS
- · VELCRO SECURE BACK POCKET



POWDER SKIRT INTERFACE



INSEAM VENTS

#### FABRIC

- · 2L CORE
- · LININ TAFFETA / BRUSHED TRICOT / MESH



SIZES
· XS - 2XL

TIGHT JUST RIGHT

#### WATERPROOF

·10K/8K



#### INSULATION

·SHELL



## **SESSIONS GLOVES & NECK HOODIE**

#### **FIVE FINGER GLOVES**



#### **THREE FINGER GLOVES**



#### **FIVE FINGER GLOVES**



#### **NECK HOODIE**



# AWA



## **MISSION 1/4 ZIP HOOD**

IF YOU LIKE A COZY FLEECE LINED PULL OVER THAT IS WATERPROOF AND LOOKS AS GOOD ON THE SNOW AS IT DOES IN THE STREETS THEN GET THIS AND MISSION COMPLETE.



#### FEATURES

- · CRITICALLY SEAM-SEALED
- · ADJUSTABLE HOOD
- · KANGAROO POCKET WITH ZIP CLOSURE
- · SLEEVE RIB CUFF ADJUSTMENT W/EXTENSIONS
- · ELASTIC GRIPPER HEM



KANGAROO POCKET W/ ZIP CLOSURE



CENTER FRONT HALF ZIP



SLEEVE RIB AND CUFF ADJUSTMENT

#### FABRIC

- · 2L PONGEE
- · LINING- BRUSHED TRICOT/ **EMBOSSED TAFFETA / TAFFETA**



SIZES · XS - 2XL

### · 10K / 10K





WATERPROOF



## **BRACKET JOGGER PANT**

THE BRACKET HAS BECOME A TEAM FAVORITE. THE SOFTSHELL MATERIAL COMBINED WITH THE STREET FIT AND DESIGN ALLOWS YOU TO LOOK CASUAL BUT FEEL PERFORMANCE