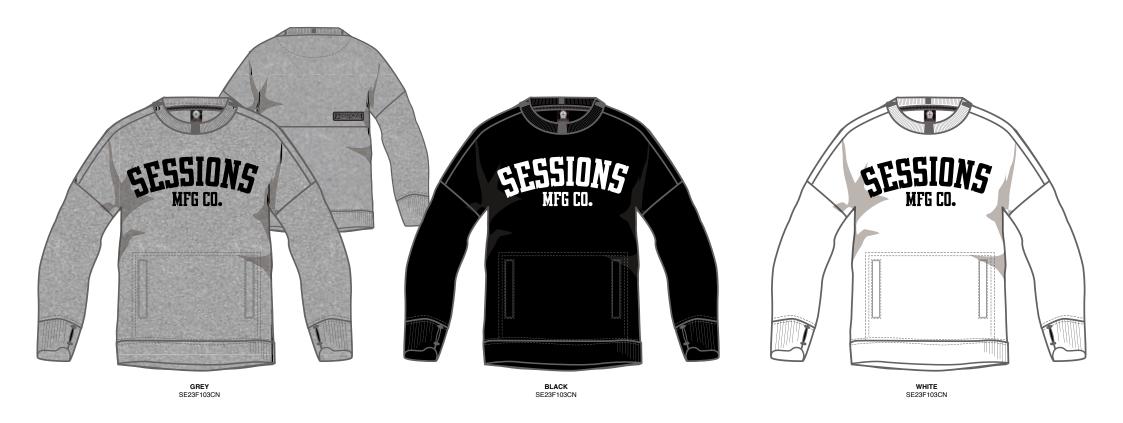

TAFFETA**



SIZES · XS - 2XL

### · 10K / 10K





WATERPROOF



## **BRACKET JOGGER PANT**

THE BRACKET HAS BECOME A TEAM FAVORITE. THE SOFTSHELL MATERIAL COMBINED WITH THE STREET FIT AND DESIGN ALLOWS YOU TO LOOK CASUAL BUT FEEL PERFORMANCE. Z



#### **FEATURES**

- · CRITICALLY SEAM-SEALED
- · INTERNAL WAIST ADJUSTMENT SYSTEM
- · HAND POCKETS
- · BACK POCKETS
- · KNEE ARTICULATION
- · ELASTIC GRIPPER HEM



EASY ADJUST BELT



**GRIPPER HEM** 

#### FABRIC

- · 2L PONGEE
- · LINING- BRUSHED TRICOT/ EMBOSSED TAFFETA / TAFFETA



· SUPER BAGGY



SIZES

· XS - 2XL

#### WATERPROOF

· 10K / 10K



#### INSULATION

·SHELL



## SHELTER FLEECE HOODIE



### FEATURES

- · RIBBED CUFFS W/ THUMB HOLE
- · ZIPPER KANGAROO POCKET

FABRIC

·FLEECE



SIZES

· XS - 2XL

## **BANNER FLEECE CREW**



#### FEATURES

- · RIBBED CUFFS W/ THUMB HOLE
- · ZIPPER KANGAROO POCKET

FABRIC

·FLEECE



SIZES

· XS - 2XL



**DENIM BOMBER JACKET** 237186



PAISLEY BOX LONG TEE 237188



PAISLEY BOX HOODIE 237190



DENIM BOBER PANTS 237187



FLAG LONG TEE 237189





LINE HALF ZIP 237191





## **OUTERWEAR OVERVIEW**

#### **SCOPE SHELL JACKET**



#### **AGENT ANORACK PULLOVER JACKET**



SSFW230002

#### **RECON JACKET**



#### **SCOUT INSULATED JACKET**



#### **CHAOS PULLOVER JACKET**



#### **VITAL JACKET**







**SIGNAL BIB** 





#### **MAJOR CARGO PANT**





#### **SQUADRON CARGO PANT**



**CAPITAL PANT** 





SSFW230008







#### **BRACKET JOGGER PANT**





#### **SHELTER FLEECE HOODIE**



SE23F104PK





#### **BANNER FLEECE CREW**



SE23F103CN





WHITE SE23F103CN

#