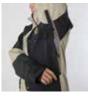

#### **FEATURES**

- · CRITICALLY SEAM-SEALED
- · ADJUSTABLE 3-PIECE HOOD
- · MESH BACKED UNDERARM VENTILATION
- · YKK® AQUAGUARD® ZIPPERS
- · AUDIO ROUTING
- · JACKET TO PANT CONNECT
- · LYCRA WRIST GAITERS
- · STRETCH POWDER SKIRT
- · INTERIOR GOGGLE POCKET
- · SLEEVE PASS POCKET
- · EASY ADJUST HEM W/ HAND POCKET ACCESS
- · CUFF ADJUSTMENT W/EXTENSIONS
- · BRUSHED TRICOT CHIN GUARD

LYCRA WRIST GAITER

SLEEVE PASS POCKET

JACKET TO PANT CONNECT

INTERIOR GOGGLE POCKET

UNDERARM VENTILATION

AUDIO ROUTING