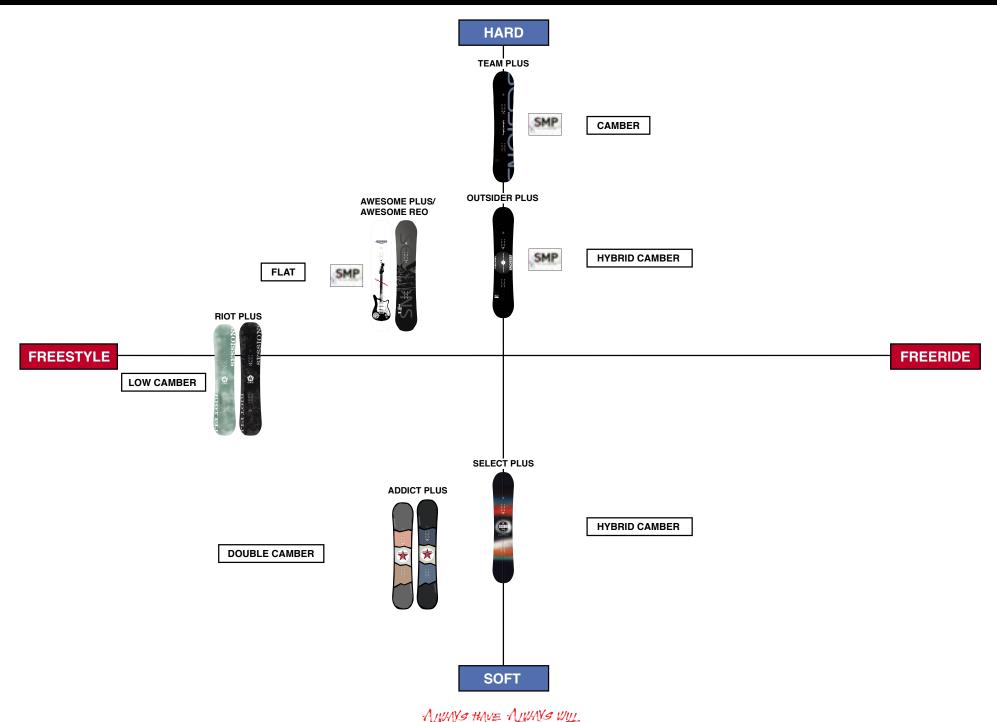

## 23/24 SESSIONS SNOWBOARD MATRIX DIAGRAM

### **TEAM PLUS**

THIS IS THE ULTIMATE CAMBER BOARD THAT YOU HAVE BEEN WAITING FOR. THE SIDE CUT HAS UNIQUE SHAPE UNDER THE BINDING AREAS, CALLED TEAM TRAC PODS, WHICH HELPS THE BOARD HOLD ITS EDGE ON HARD PACK WITHOUT INTERFERING WITH YOUR POWDER RUNS. THIS SPECIAL EXTRA EDGE MAKES SURE YOU STAY STABLE IN THOSE TURNS, AND ALSO PREVENTS YOU FROM SLIPPING OUT WHEN APPROACHING A KICKER LIP. UTILZING A MESH CARBON SHEET IN TWO LAYERS MAKES THIS BOARD LIGHT, RESPONSIVE YET PLAYFUL, AND MAKES IT DIFFICULT TO LOOSEN A FIBERGLASS REINFORCEMENT PLATE IS USED UNDER THE BINDING AREA TO HELP STRENGTHEN THE BOARD ON THOSE STRESS AREAS IN LANDINGS AND DURING PRESS. SLOPESTYLE, HALF PIPE, GROUND TRICKS, AND CARVING, THIS IS A DO IT ALL AND DO IT WELL BOARD FOR THOSE WANTING THE BEST PERFORMANCE FROM THEIR BOARD.

## **OUTSIDER PLUS**

POPLAR AND BEECH ARE MIXED IN THE CORE MATERIAL, AND THE SHEET WOVEN WITH CARBON AND GRASS FIBER CREATE A FIRM BOARD TORSIONALLY. BUT ALLOWS FOR EXTRA STABILITY. THANKS TO THE HYBRID CAMBER. THIS BOARD HOLDS ITS LINE AND HAS EXCELLENT STRAIGHT RUNNING STABILITY. THIS BOARD IS BUILT FOR SPEED, AND ITS SENSE OF STABILITY WHEN IT COMES OUT THE FASTER YOU PUSH IT. BY PUTTING SMP(STABILIZER MESH POD) UNDER THE BINDING, THE BOARD IS RESPONSIVE TO YOUR MOVEMENTS AND IS RECOMMENDED FOR SNOWBOARDERS WHO ENJOY BIG KICKERS, HALF PIPES AND HIGH-SPEED CARVING THAT CAN REALLY CONTROL THE BOARD AND THE BOARD RESPONDS GREAT.

## **SELECT PLUS**

A FULL LENGTH POPLAR CORE PROVIDES, WHILE A X SHAPE BASALT STRIP 4CM WIDE RUNNING OUT TO THE CONTACT ALLOWS FOR A NICE FLEXING BOARD, WITH A RIGHT AMOUNT OF TORSIONAL STIFFNESS IN THE CENTER WHERE THE STRIPS CROSS OVER. THE HYBRID CAMBER COMBINED WITH THE X SHAPE BASALT MAKES IT EASIER TO LEARN SPIN TRICKS, AND PRACTICE THEIR OLLIES AND RECEOMMEND FOR BEGGINERS AS AN OVERALL EASY TO RIDER AND TURNING BOARD.

## **AWESOME PLUS**

UNLIKE THE CAMBER MODELS, THE INITIAL OPERATION OF THE TURN IS QUICK AND IT IS EASY TO SPIN, AND THE FLAT CAMBER DESIGNS MEANS DON'T HAVE TO FIGHT AS MUCH TO HOLD YOUR NOSE AND TAIL PRESSES. THANKS TO THE X-SHAPED CARBON IN THE NOSE AND TAIL, THERE IS FIRM POP, WHICH MAKES LAUNCHING OFF OF KICKERS ALL THE MORE FUN. CARBON PUT BETWEEN THE BINDINGS ADDS SOME TORSION STIFFNESS FOR EASY AND COMFORTABLE CARVING. SMP (STABILIZER MESH POD) IS USED UNDER THE BINDING AREA TO HELP STRENGTHEN THE BOARD ON THOSE STRESS AREAS IN LANDINGS AND DURING PRESS. THE FLAT CAMBER IS AN ALL-ROUND BOARD FOR INTERMEDIATE TO ADVANCED RIDERS WHO WANT TO ENJOY FREE RIDING WHILE STILL HITTING UP THE PARK, SOME GROUND TRICKS THROWN IN HERE AND THERE.