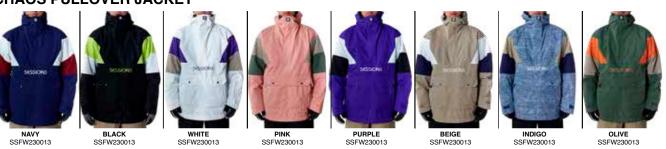

## **CHAOS PULLOVER JACKET**

THE CHAOS JACKET HAS BEEN SESSIONS BEST SELLING JACKET FOR THE PAST FEW YEARS AND IT IS EASY TO SEE WHY- FUN DESIGN, GREAT FIT, A COLOR FOR EVERY TASTE AND STYLE CRED. THIS JACKET WILL NOT LET YOU DOWN.