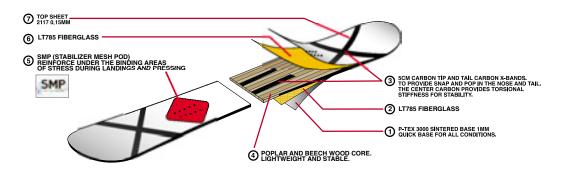

## **OUTSIDER PLUS**

POPLAR AND BEECH ARE MIXED IN THE CORE MATERIAL, AND THE SHEET WOVEN WITH CARBON AND GRASS FIBER CREATE A FIRM BOARD TORSIONALLY. BUT ALLOWS FOR EXTRA STABILITY. THANKS TO THE HYBRID CAMBER. THIS BOARD HOLDS ITS LINE AND HAS EXCELLENT STRAIGHT RUNNING STABILITY. THIS BOARD IS BUILT FOR SPEED, AND ITS SENSE OF STABILITY WHEN IT COMES OUT THE FASTER YOU PUSH IT. BY PUTTING SMP(STABILIZER MESH POD) UNDER THE BINDING, THE BOARD IS RESPONSIVE TO YOUR MOVEMENTS AND IS RECOMMENDED FOR SNOWBOARDERS WHO ENJOY BIG KICKERS, HALF PIPES AND HIGH-SPEED CARVING THAT CAN REALLY CONTROL THE BOARD AND THE BOARD RESPONDS GREAT.