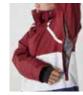

#### **FEATURES**

- · CRITICALLY SEAM-SEALED
- · ADJUSTABLE 3-PIECE HOOD
- · MESH BACKED UNDERARM VENTILATION
- · AUDIO ROUTING
- · JACKET TO PANT CONNECT
- · LYCRA WRIST GAITERS
- · STRETCH POWDER SKIRT
- · INTERIOR GOGGLE POCKET
- · SLEEVE PASS POCKET
- · EASY ADJUST HEM W/ HAND POCKET ACCESS
- · CUFF ADJUSTMENT W/EXTENSIONS
- · BRUSHED TRICOT CHIN GUARD

SLEEVE PASS POCKET

JACKET TO PANT CONNECT

UNDERARM VENTILATION

HIGH DENSITY RUBBER LABEL

LYCRA WRIST GAITORS

INTERIOR GOGGLE