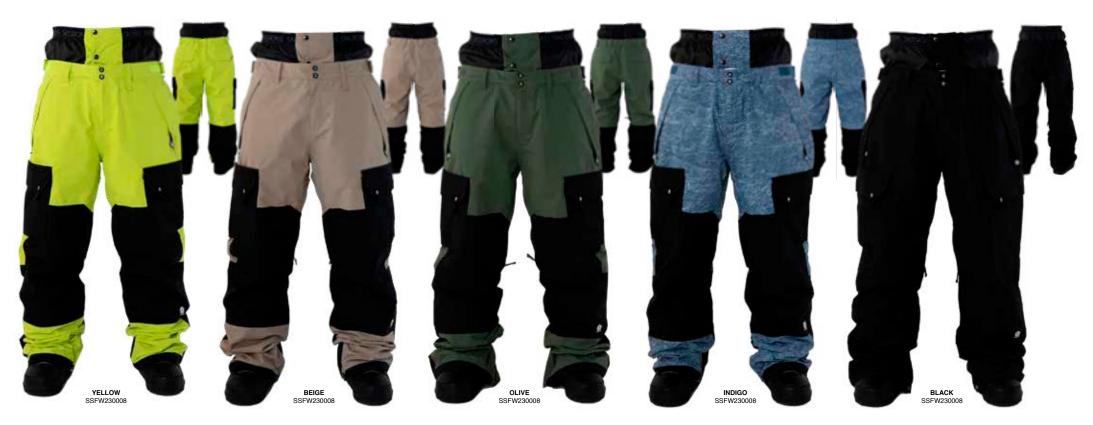

BABLY PICK THESE UP. THE SIGNAL BIB IS ROOMY FOR EASE OF MOVEMENT, KEEPS THE ELEMENTS OUT BETTER THAN REGULAR PANTS AND STYLE POINTS DUE TO ITS COOL DESIGN.



#### FEATURES

- · CRITICALLY SEAM-SEALED
- · ADJUSTABLE SHOULDER STRAPS
- · CHEST POCKET
- · MESH BACKED INSEAM VENTS
- · E-ZEE PEE ACCESS
- 2 WAY CENTER FRONT ZIP
- · SNAP HEM GUSSET
- · CORDURA REINFORCED BACK HEM
- KNEE ARTICULATION
- · BOOT GAITERS
- · BOOT HOOKS



CHEST POCKET



2 WAY CENTER FRONT ZIPPER



INSEAM VENTS

#### FABRIC

- · 2L CORE
- · 2L RIP STOP
- · LINING BRUSHED TRICOT / EMBOSSED TAFFETA / MESH







· XS - 2XL



· 10K / 10K



#### INSULATION

· 40 GM - SEAT / KNEE



## **MAJOR CARGO PANT**

WHY DO WE CALL THIS THE MAJOR PANT? MAJOR VOLUME, MAJOR STORAGE OPTIONS, MAJOR COMFORT, MAJOR DRIP. THAT'S WHY.



#### FEATURES

- · CRITICALLY SEAM-SEALED
- · MESH BACKED INSEAM VENTS
- · EXTERNAL WAIST ADJUSTMENT SYSTEM
- · POWDER SKIRT INTERFACE
- · SNAP HEM GUSSET
- · CORDURA REINFORCED BACK HEM
- · KNEE ARTICULATION
- · CARGO POCKET
- · GLOVE HOOK
- · BOOT GAITERS
- · BOOT HOOKS
- · MULTI HOOK



**GLOVE HOOK** 

**MULTI HOOK** 



POWDER SKIRT INTERFACE



MESH BACKED INSEAM VENTS

#### FABRIC

- · 2L CORE
- · 2L RIP STOP
- · LINING BRUSHED TRICOT / EMBOSSED TAFFETA / MESH



· BAGGY



SIZES

• XS - 2XL

#### WATERPROOF

· 10K / 10K



#### INSULATION

· 40 GM - SEAT / KNEE



## SQUADRON STANDARD FIT CARGO PANT

THIS PANT IS A PERFECTLY MODERN STANDARD FIT CARGO, REP YOUR STREET STYLE WHILE SHREDDING THE MOUNTAIN. THE SQUADRON DESIGN COMBINES COMFORT WITH STYLE.



#### FEATURES

- · CRITICA