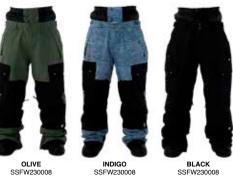

## SQUADRON STANDARD FIT CARGO PANT

THIS PANT IS A PERFECTLY MODERN STANDARD FIT CARGO, REP YOUR STREET STYLE WHILE SHREDDING THE MOUNTAIN. THE SQUADRON DESIGN COMBINES COMFORT WITH STYLE.

#### FEATURES

- · CRITICALLY SEAM-SEALED
- · MESH BACKED INSEAM VENTS
- · EXTERNAL WAIST ADJUSTMENT SYSTEM
- · POWDER SKIRT INTERFACE
- · SNAP HEM GUSSET
- · CORDURA REINFORCED BACK HEM
- · KNEE ARTICULATION
- · BOOT GAITERS
- · BOOT HOOKS

#### **SQUADRON CARGO PANT**

**CAPITAL PANT** 

SSFW230008