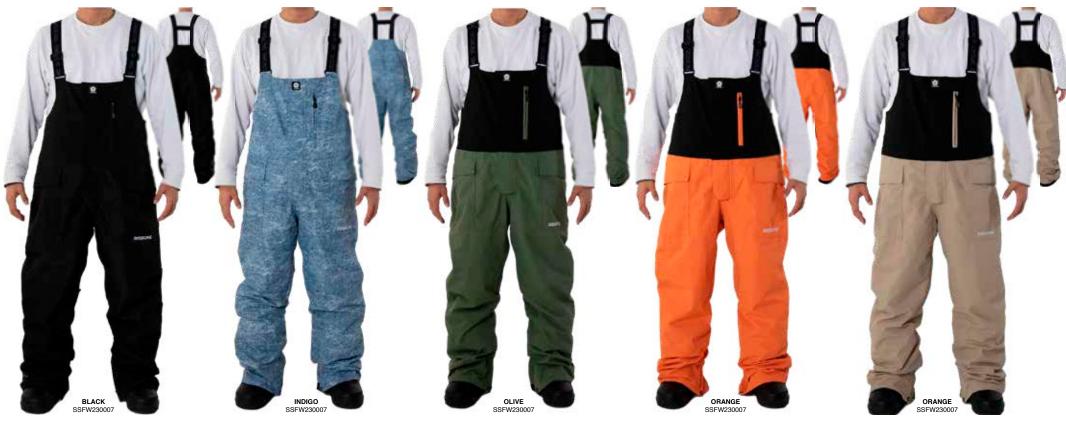

## **SIGNAL BIB**

IF YOU DO NOT OWN A PAIR OF BIBS YET YOU SHOULD PROBABLY PICK THESE UP. THE SIGNAL BIB IS ROOMY FOR EASE OF MOVEMENT, KEEPS THE ELEMENTS OUT BETTER THAN REGULAR PANTS AND STYLE POINTS DUE TO ITS COOL DESIGN.