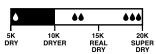

#### WATERPROOF

· 10K / 10K

#### FABRIC

- · 2L CORE
- · 2L RIP STOP
- · LINING BRUSHED TRICOT / EMBOSSED TAFFETA / MESH

· XS - 2XL

· 10K / 10K

#### · 10K / 10K 44 444

#### WATERPROOF

·10K/8K

### · 10K / 10K

WATERPROOF