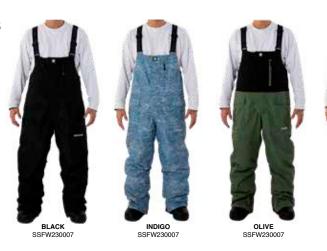

#### **VITAL JACKET**

**SIGNAL BIB** 

#### **SQUADRON CARGO PANT**

**CAPITAL PANT** 

SSFW230008