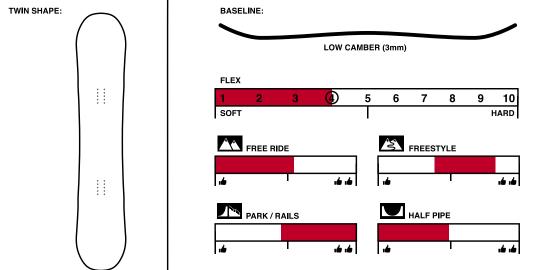

### **TEAM PLUS**

THIS IS THE ULTIMATE CAMBER BOARD THAT YOU HAVE BEEN WAITING FOR. THE SIDE CUT HAS UNIQUE SHAPE UNDER THE BINDING AREAS, CALLED TEAM TRAC PODS, WHICH HELPS THE BOARD HOLD ITS EDGE ON HARD PACK WITHOUT INTERFERING WITH YOUR POWDER RUNS. THIS SPECIAL EXTRA EDGE MAKES SURE YOU STAY STABLE IN THOSE TURNS, AND ALSO PREVENTS YOU FROM SLIPPING OUT WHEN APPROACHING A KICKER LIP. UTILZING A MESH CARBON SHEET IN TWO LAYERS MAKES THIS BOARD LIGHT, RESPONSIVE YET PLAYFUL, AND MAKES IT DIFFICULT TO LOOSEN A FIBERGLASS REINFORCEMENT PLATE IS USED UNDER THE BINDING AREA TO HELP STRENGTHEN THE BOARD ON THOSE STRESS AREAS IN LANDINGS AND DURING PRESS. SLOPESTYLE, HALF PIPE, GROUND TRICKS, AND CARVING, THIS IS A DO IT ALL AND DO IT WELL BOARD FOR THOSE WANTING THE BEST PERFORMANCE FROM THEIR BOARD.

## **OUTSIDER PLUS**

POPLAR AND BEECH ARE MIXED IN THE CORE MATERIAL, AND THE SHEET WOVEN WITH CARBON AND GRASS FIBER CREATE A FIRM BOARD TORSIONALLY. BUT ALLOWS FOR EXTRA STABILITY. THANKS TO THE HYBRID CAMBER. THIS BOARD HOLDS ITS LINE AND HAS EXCELLENT STRAIGHT RUNNING STABILITY. THIS BOARD IS BUILT FOR SPEED, AND ITS SENSE OF STABILITY WHEN IT COMES OUT THE FASTER YOU PUSH IT. BY PUTTING SMP(STABILIZER MESH POD) UNDER THE BINDING, THE BOARD IS RESPONSIVE TO YOUR MOVEMENTS AND IS RECOMMENDED FOR SNOWBOARDERS WHO ENJOY BIG KICKERS, HALF PIPES AND HIGH-SPEED CARVING THAT CAN REALLY CONTROL THE BOARD AND THE BOARD RESPONDS GREAT.

## **SELECT PLUS**

A FULL LENGTH POPLAR CORE PROVIDES, WHILE A X SHAPE BASALT STRIP 4CM WIDE RUNNING OUT TO THE CONTACT ALLOWS FOR A NICE FLEXING BOARD, WITH A RIGHT AMOUNT OF TORSIONAL STIFFNESS IN THE CENTER WHERE THE STRIPS CROSS OVER. THE HYBRID CAMBER COMBINED WITH THE X SHAPE BASALT MAKES IT EASIER TO LEARN SPIN TRICKS, AND PRACTICE THEIR OLLIES AND RECEOMMEND FOR BEGGINERS AS AN OVERALL EASY TO RIDER AND TURNING BOARD.

## **AWESOME PLUS**

UNLIKE THE CAMBER MODELS, THE INITIAL OPERATION OF THE TURN IS QUICK AND IT IS EASY TO SPIN, AND THE FLAT CAMBER DESIGNS MEANS DON'T HAVE TO FIGHT AS MUCH TO HOLD YOUR NOSE AND TAIL PRESSES. THANKS TO THE X-SHAPED CARBON IN THE NOSE AND TAIL, THERE IS FIRM POP, WHICH MAKES LAUNCHING OFF OF KICKERS ALL THE MORE FUN. CARBON PUT BETWEEN THE BINDINGS ADDS SOME TORSION STIFFNESS FOR EASY AND COMFORTABLE CARVING. SMP (STABILIZER MESH POD) IS USED UNDER THE BINDING AREA TO HELP STRENGTHEN THE BOARD ON THOSE STRESS AREAS IN LANDINGS AND DURING PRESS. THE FLAT CAMBER IS AN ALL-ROUND BOARD FOR INTERMEDIATE TO ADVANCED RIDERS WHO WANT TO ENJOY FREE RIDING WHILE STILL HITTING UP THE PARK, SOME GROUND TRICKS THROWN IN HERE AND THERE.