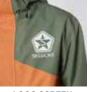

## AGENT ANORACK PULLOVER JACKET

A RIDER FAVORITE, THE AGENT PULLOVER ANSWERS THE QUESTION- WHAT DO YOU GET WHEN YOU MIX EQUAL PARTS DRIP, FUNCTION AND COMFORT?

#### **FEATURES**

- · CRITICALLY SEAM-SEALED
- · ADJUSTABLE 3-PIECE HOOD
- · SIDE ZIP ENTRY
- · MESH BACKED UNDERARM VENTILATION
- · CONTRAST YKK® VISLON ZIPPERS
- · LYCRA WRIST GAITERS
- · POWDER SKIRT
- · SLEEVE PASS POCKET
- · EASY ADJUST HEM
- · CUFF ADJUSTMENT W/EXTENSION
- · AUDIO ROUTING
- · BRUSHED TRICOT CHIN GUARD

SLEEVE PASS POCKET

SIDE ZIP ENTRY

UNDERARM VENTILATION

**JACKET TO PANT** 

LYCRA WRIST GAITORS

**CUFF ADJUSTMENT** 

#### FABRIC

- · 2L CORE
- · LINING BRUSHED TRICOT / EMBOSSED TAFFETA / LYCRA / MESH

· STANDARD WITH DROPTAIL

SIZES · XS - 2XL

#### WATERPROOF

· 10K / 10K

#### INSULATION

• 60 GM