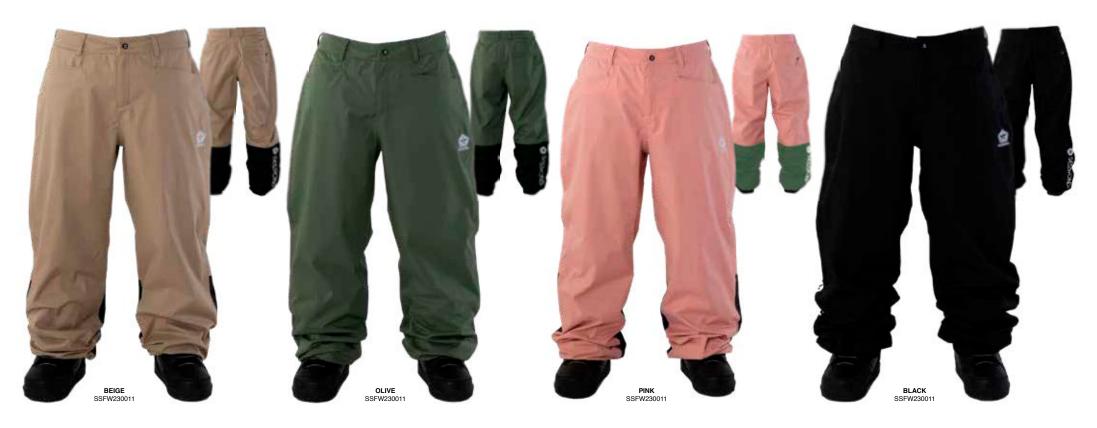

## **PANTS**

SESSIONS HAS PANTS FOR EVERY OCCASION. WE HAVE PANTS FOR POWDER, PANTS FOR PARK LAPS, PANTS FOR PARK LAPS

## **SIGNAL BIB**

IF YOU DO NOT OWN A PAIR OF BIBS YET YOU SHOULD PROBABLY PICK THESE UP. THE SIGNAL BIB IS ROOMY FOR EASE OF MOVEMENT, KEEPS THE ELEMENTS OUT BETTER THAN REGULAR PANTS AND STYLE POINTS DUE TO ITS COOL DESIGN.

#### FEATURES

- · CRITICALLY SEAM-SEALED
- · ADJUSTABLE SHOULDER STRAPS
- · CHEST POCKET
- · MESH BACKED INSEAM VENTS
- · E-ZEE PEE ACCESS
- 2 WAY CENTER FRONT ZIP
- · SNAP HEM GUSSET
- · CORDURA REINFORCED BACK HEM
- KNEE ARTICULATION
- · BOOT GAITERS
- · BOOT HOOKS

CHEST POCKET

2 WAY CENTER FRONT ZIPPER

INSEAM VENTS

#### FABRIC

- · 2L CORE
- · 2L RIP STOP
- · LINING BRUSHED TRICOT / EMBOSSED TAFFETA / MESH

· XS - 2XL

· 10K / 10K

#### INSULATION

· 40 GM - SEAT / KNEE